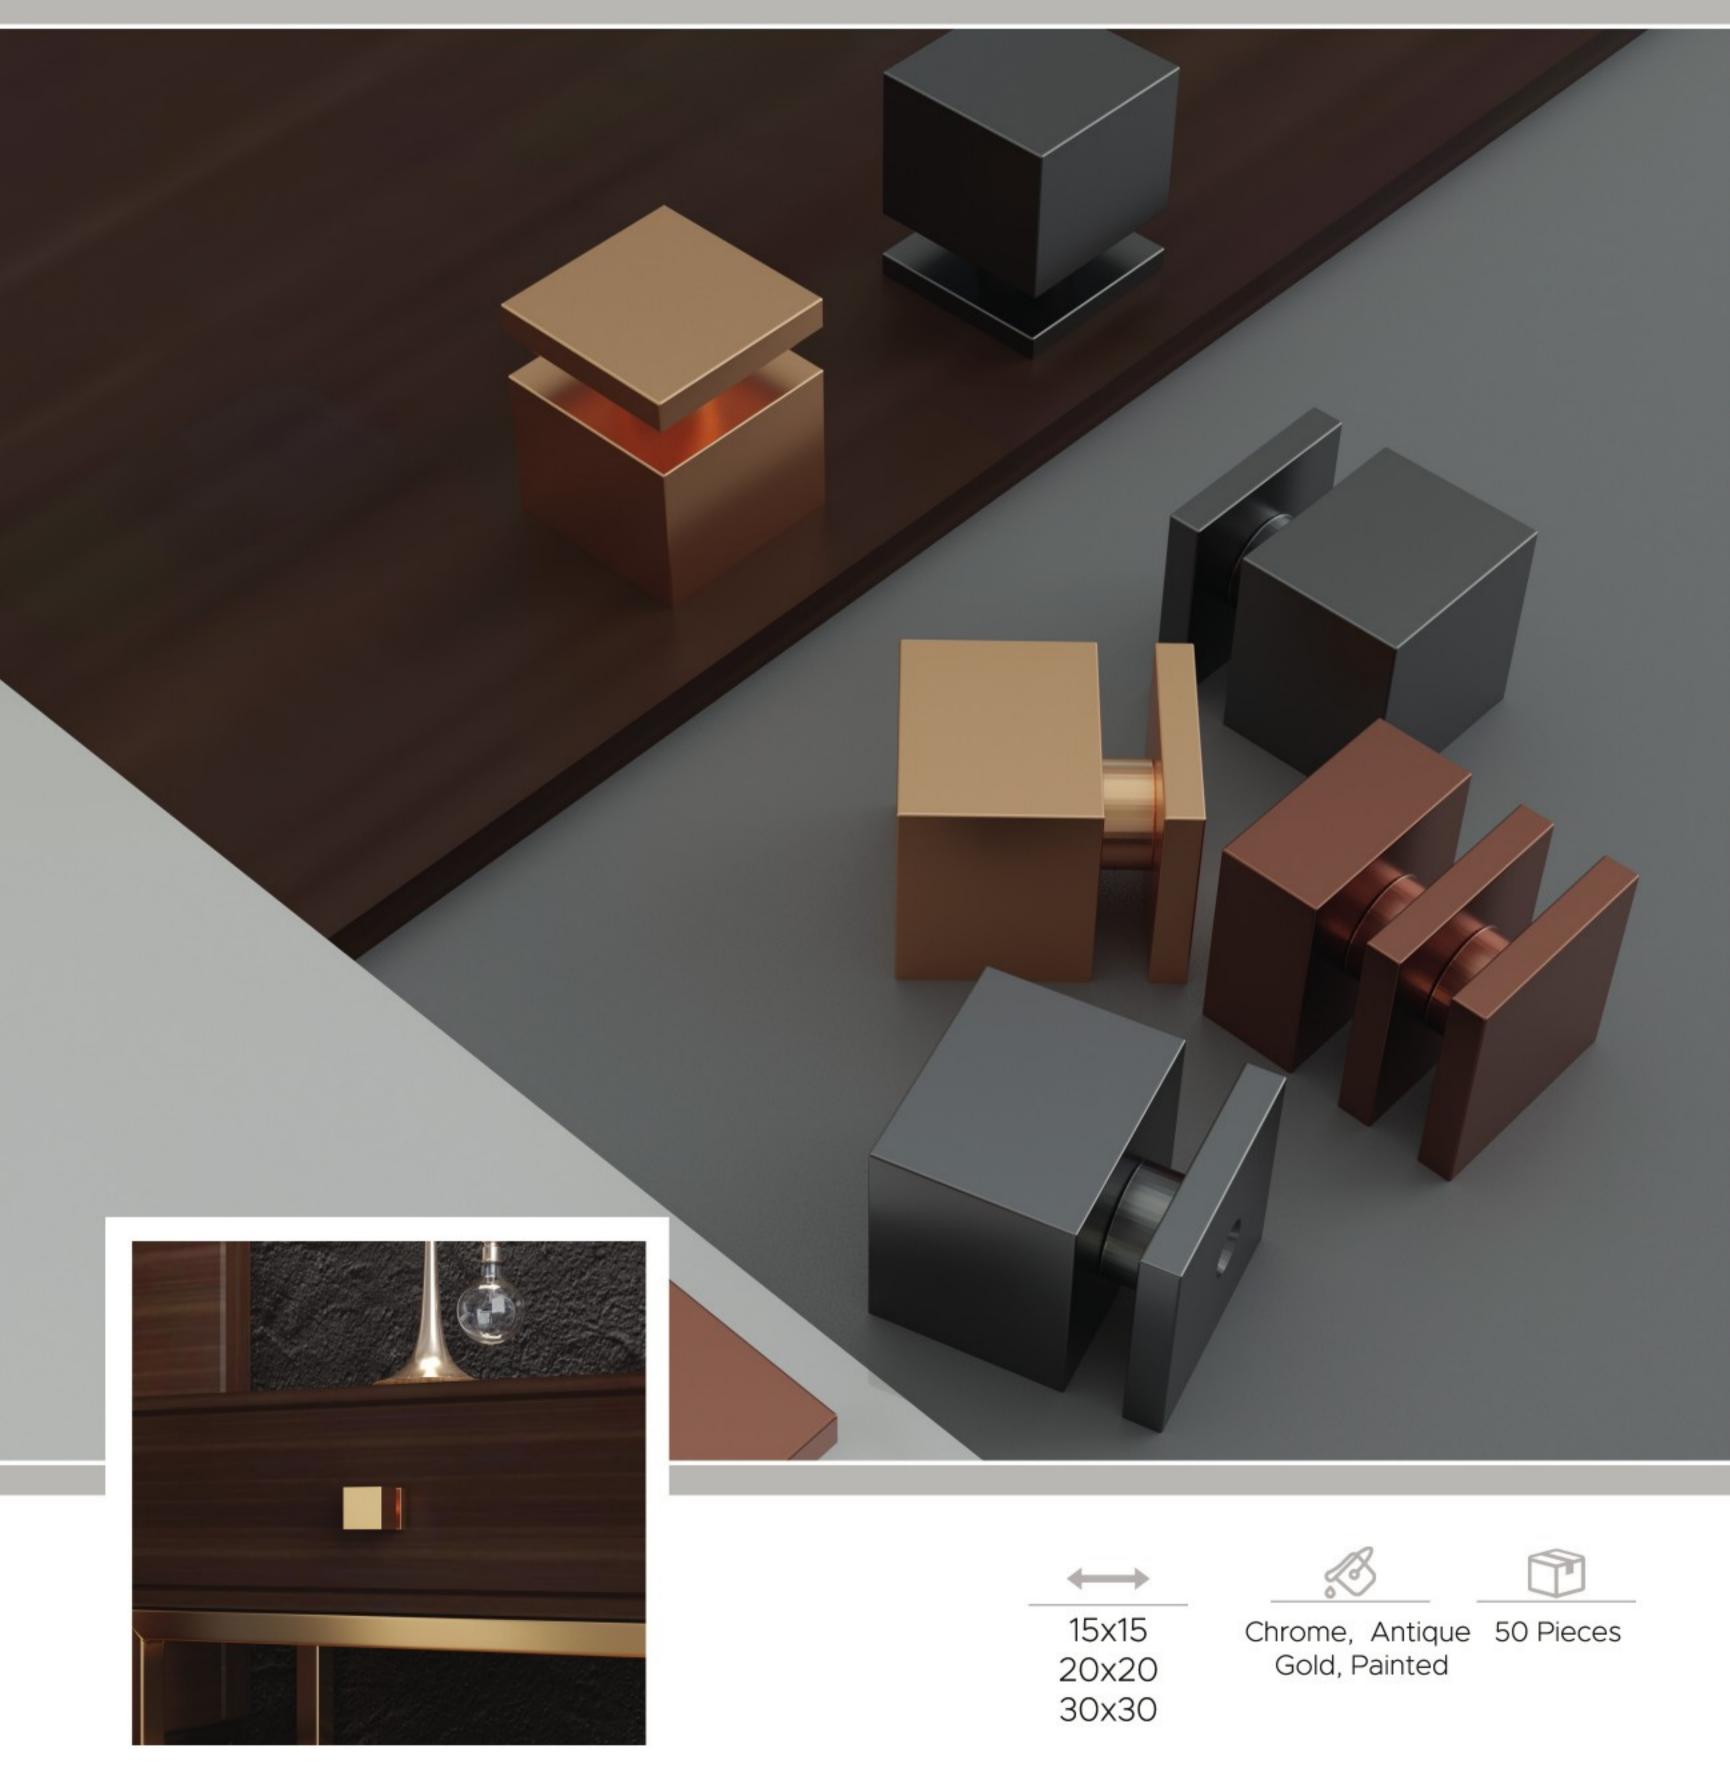

# 512 Trend

Aluminium Handle Series

160 mm, 224 mm Knob

Chrome, Antique Gold, Painted

50 Pieces