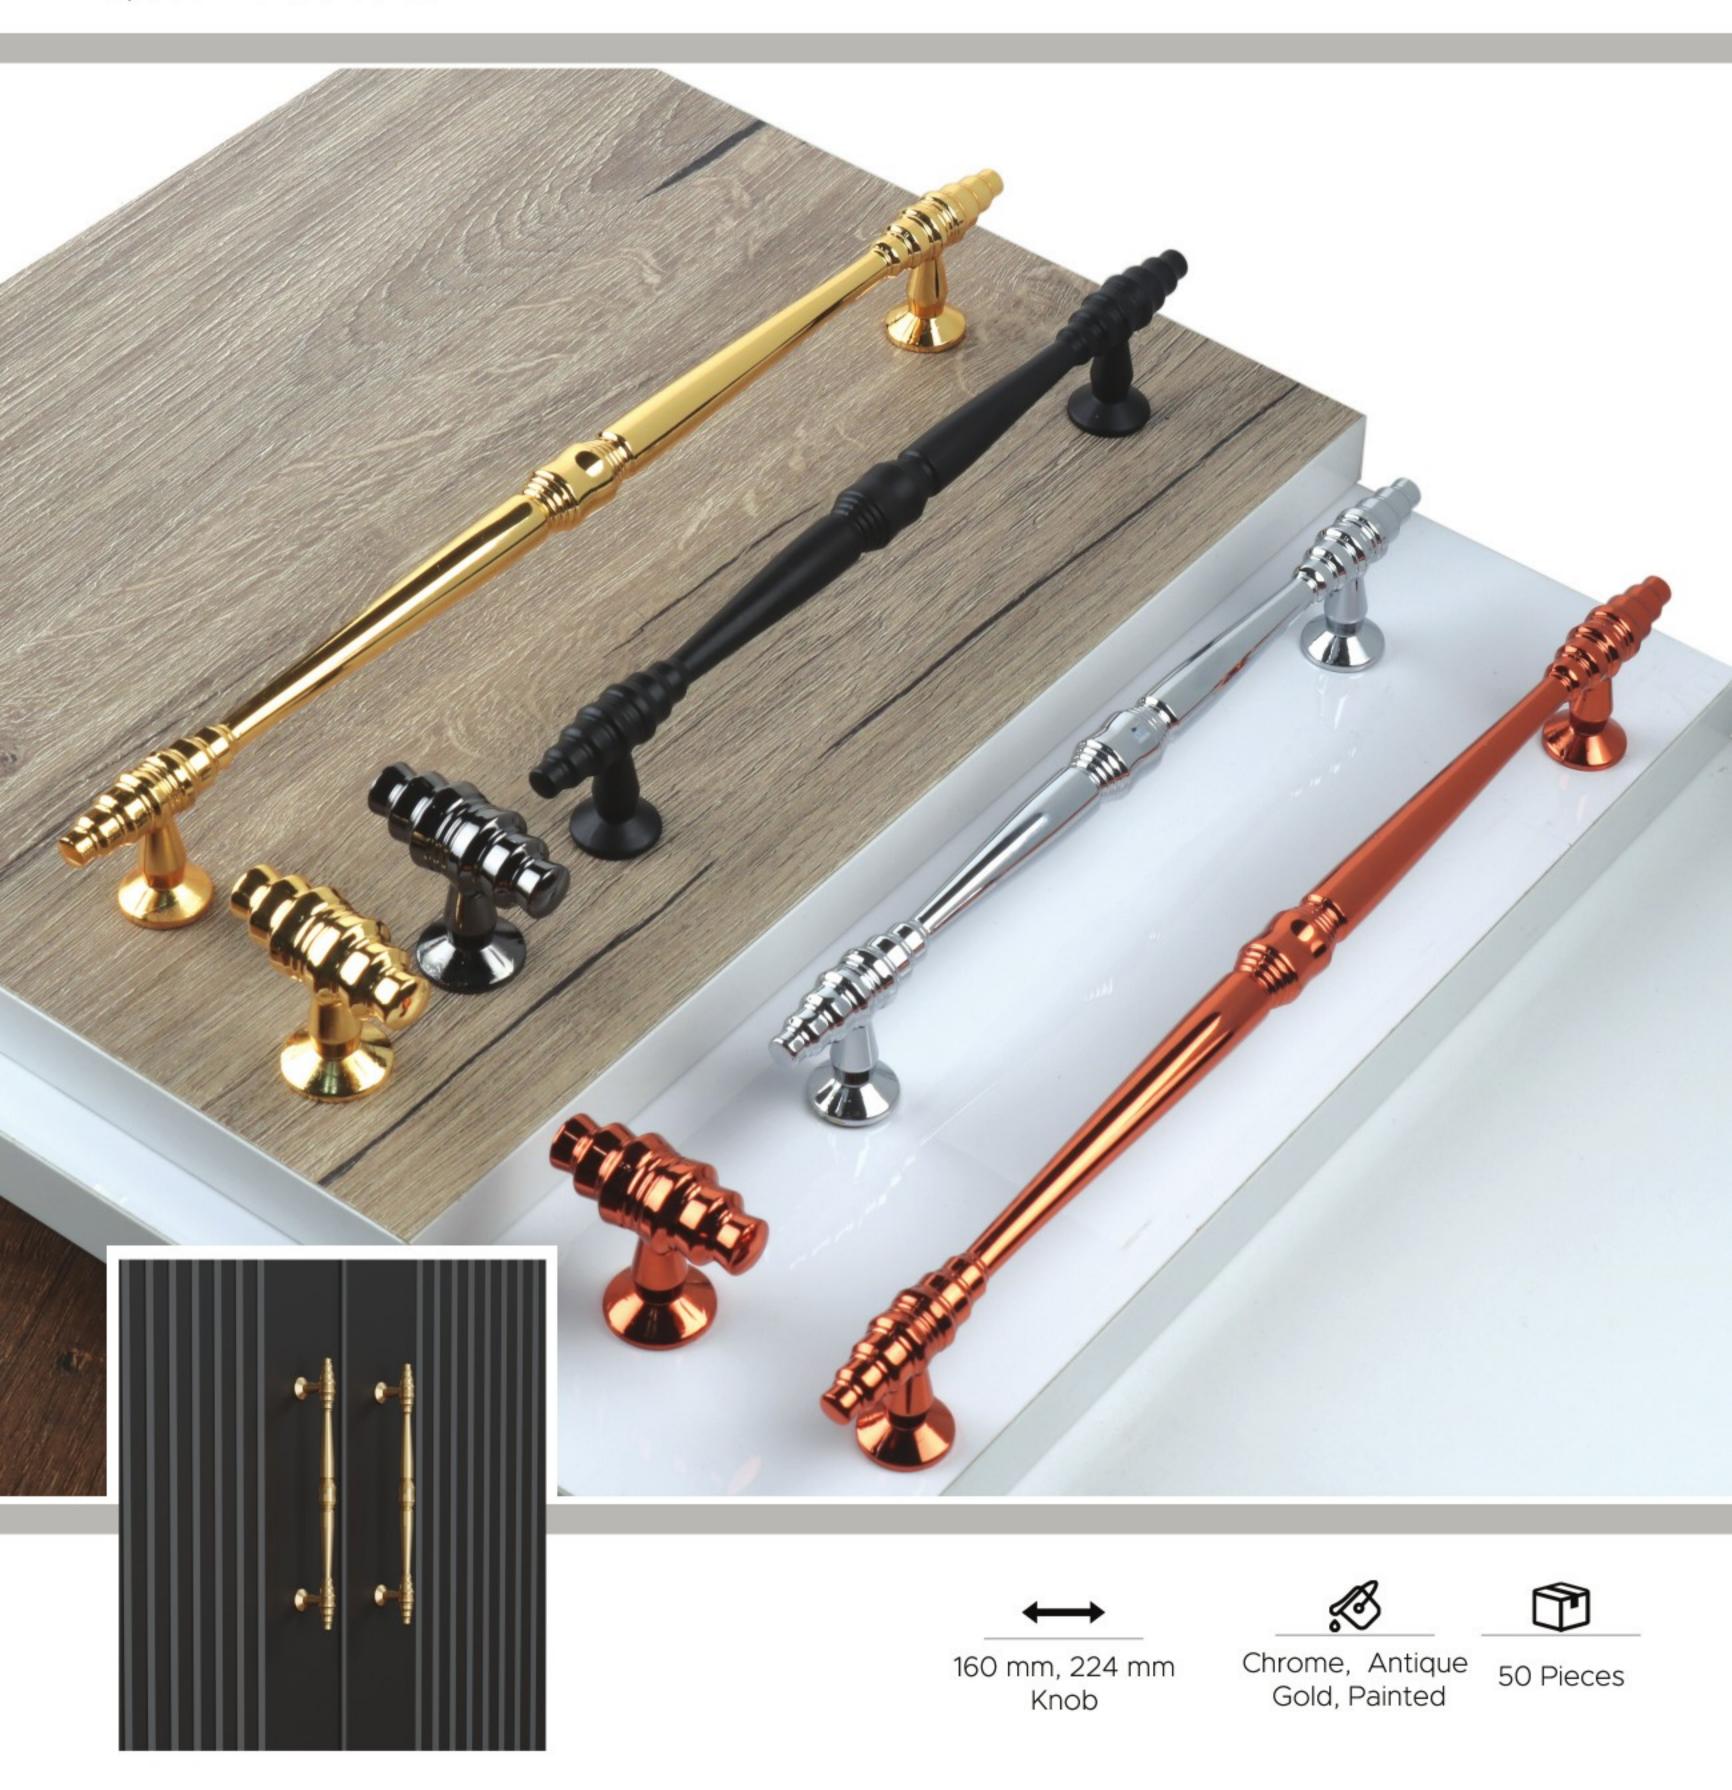

# 1054 Roll

# 1052 Titan

Ø 16 - 22 - 30 mm

**Button Knobs** 

12 Ø | 16 Ø 22 Ø | 30 Ø

Chrome, Antique Gold, Painted

# 1058 Roller

Special Handles