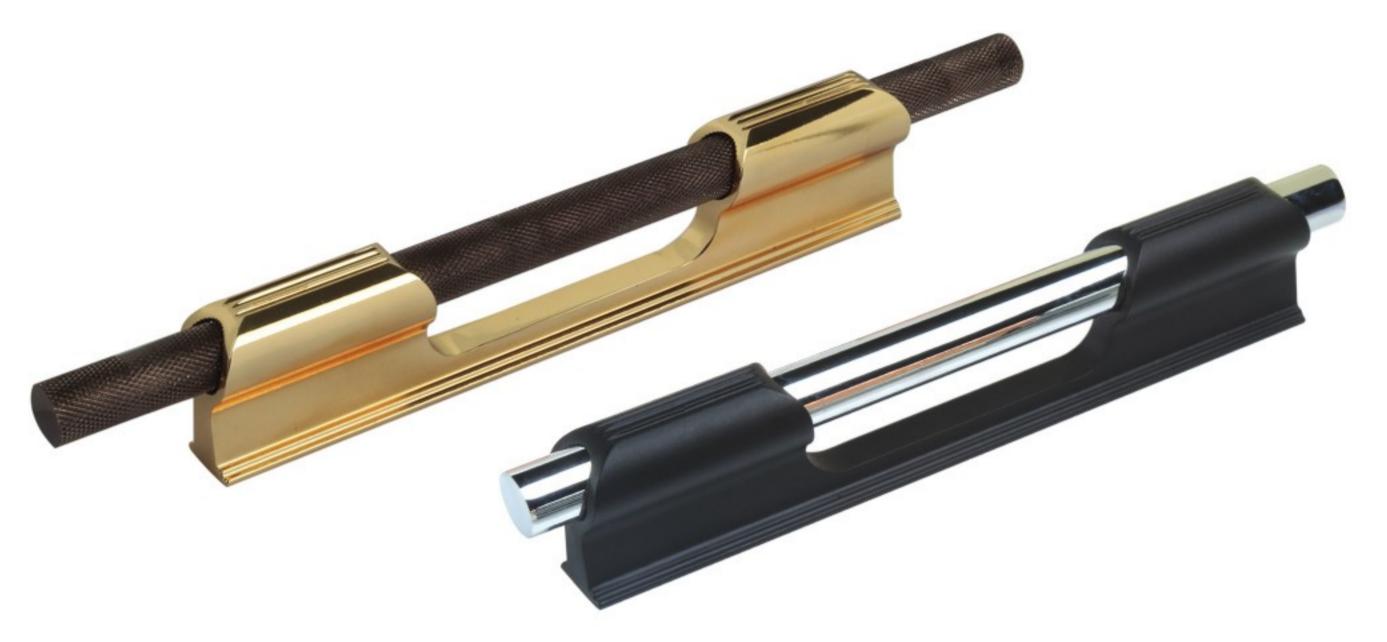

# 777 Furniture

Special Handles

Special Handle Series

Gold, Painted

Special Handle Series

350 mm - 600 mm

Chrome, Gold Inox, Painted 50 Pieces

Special Handle Series