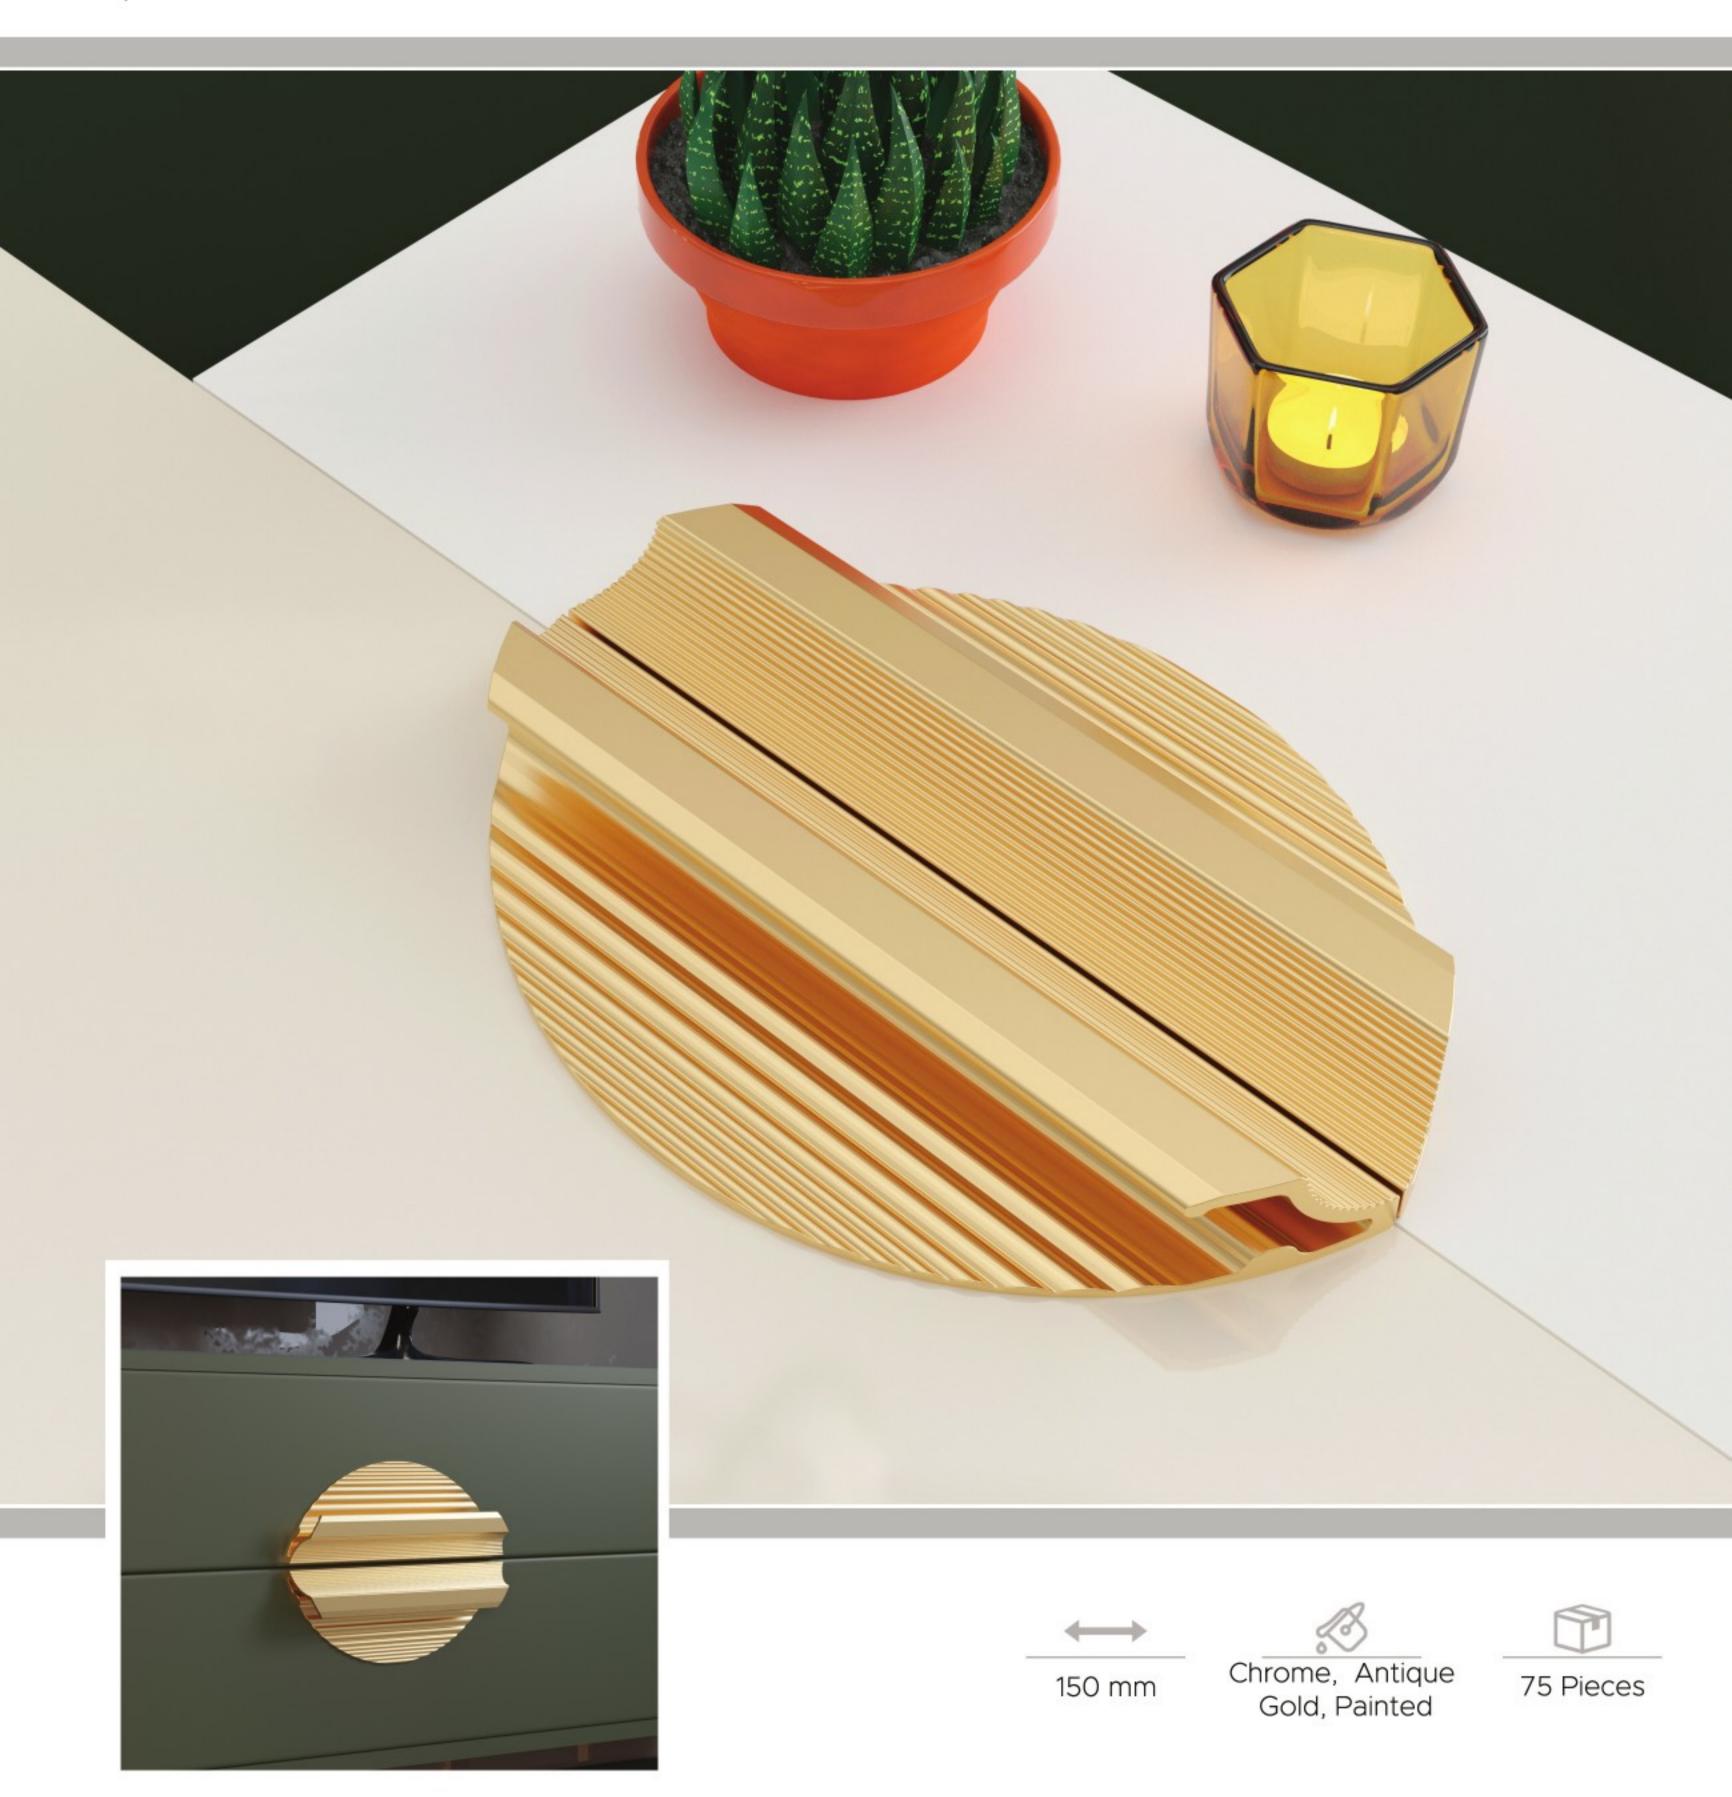

# 512 Trend

Aluminium Handle Series

160 mm, 224 mm Knob

Chrome, Antique Gold, Painted

50 Pieces