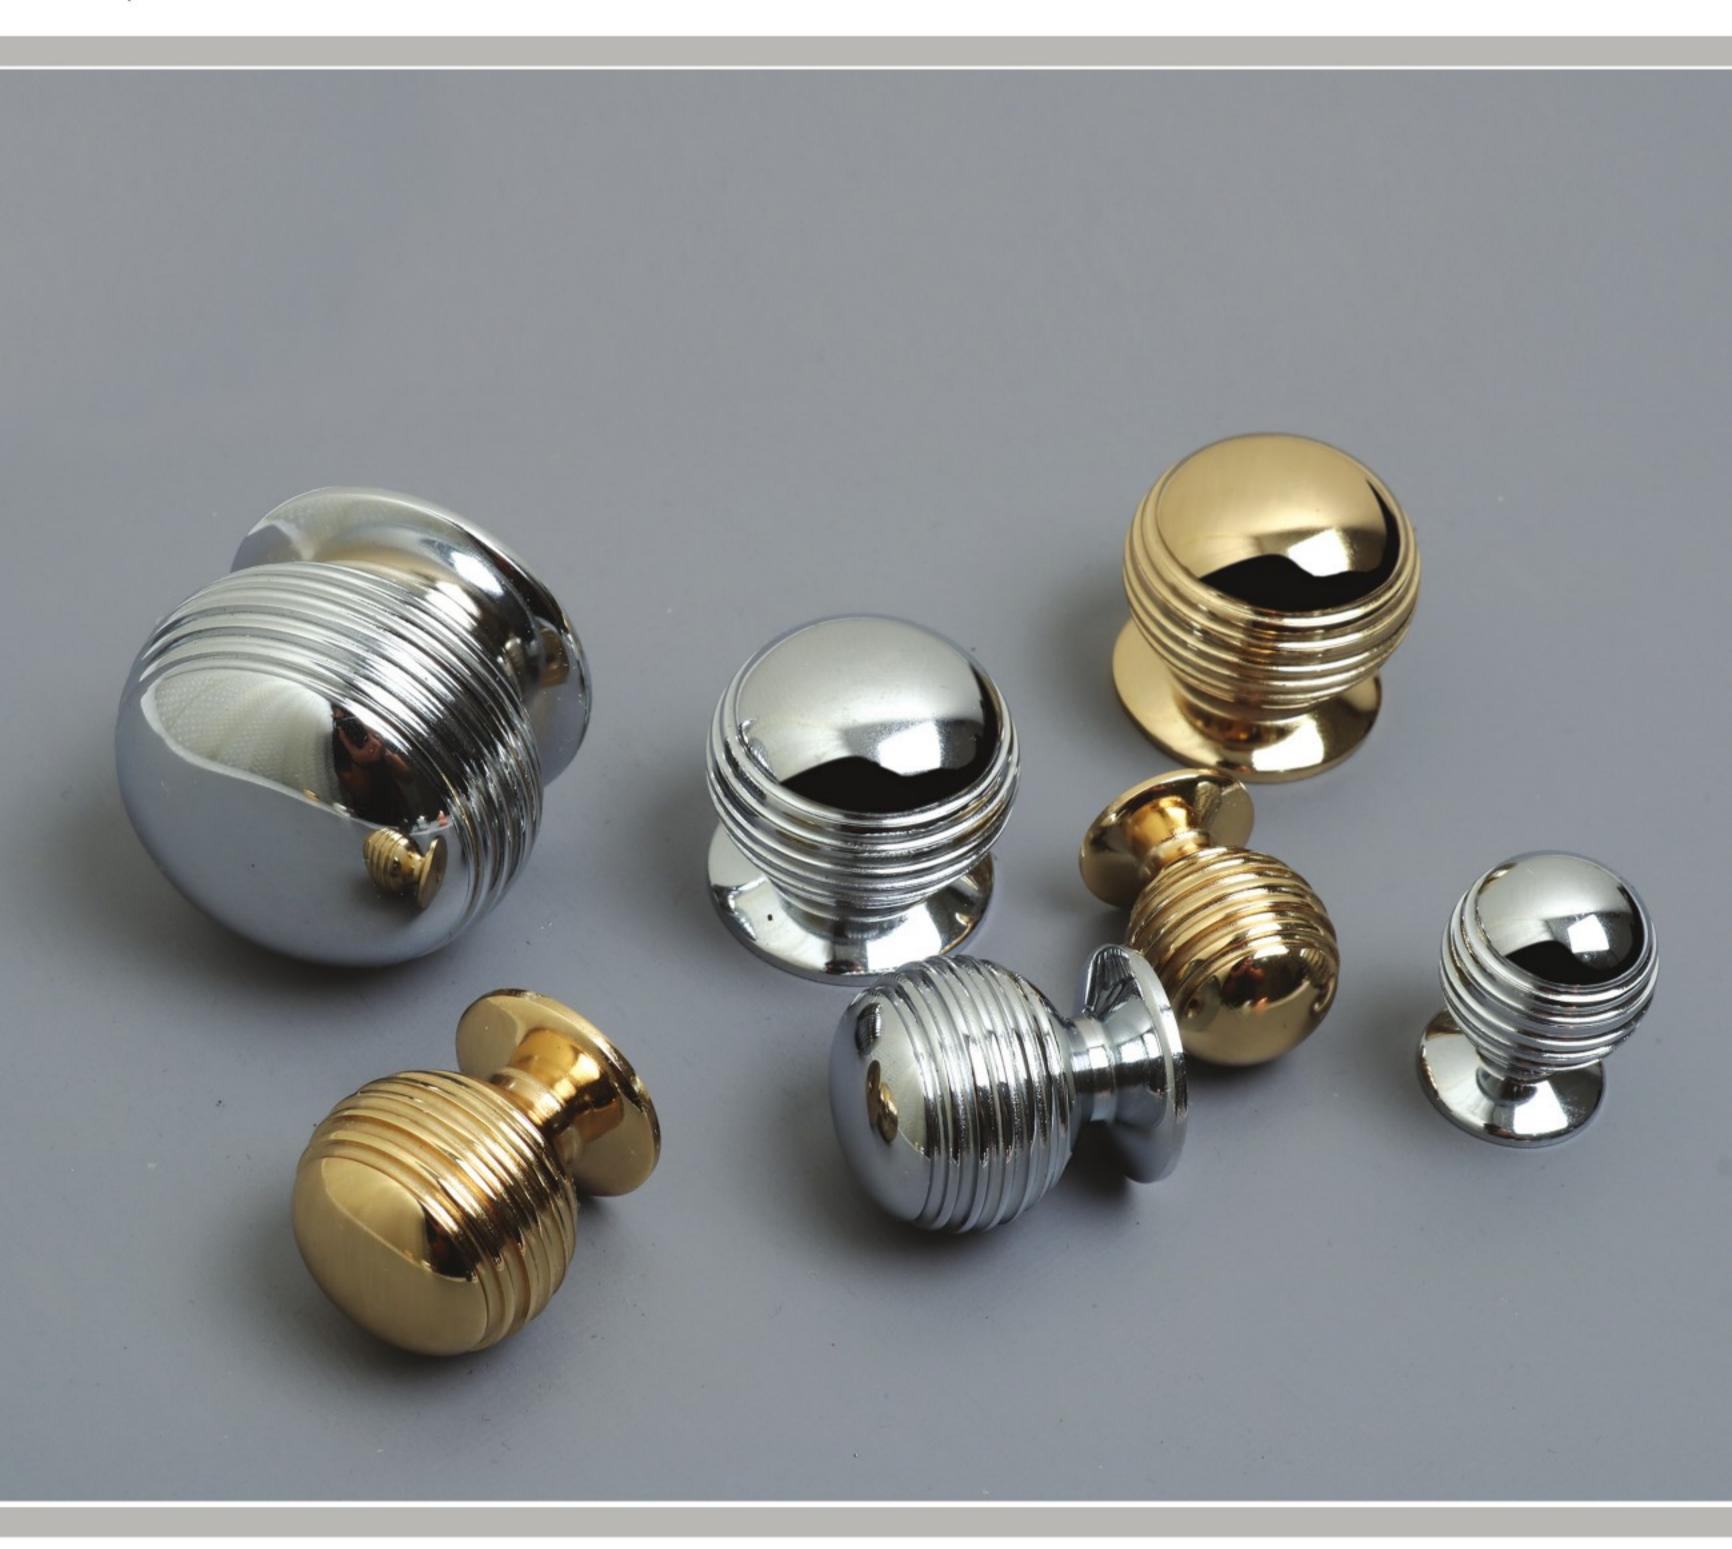

# 1052 Titan

Ø 16 - 22 - 30 mm

**Button Knobs** 

12 Ø | 16 Ø 22 Ø | 30 Ø

Chrome, Antique Gold, Painted