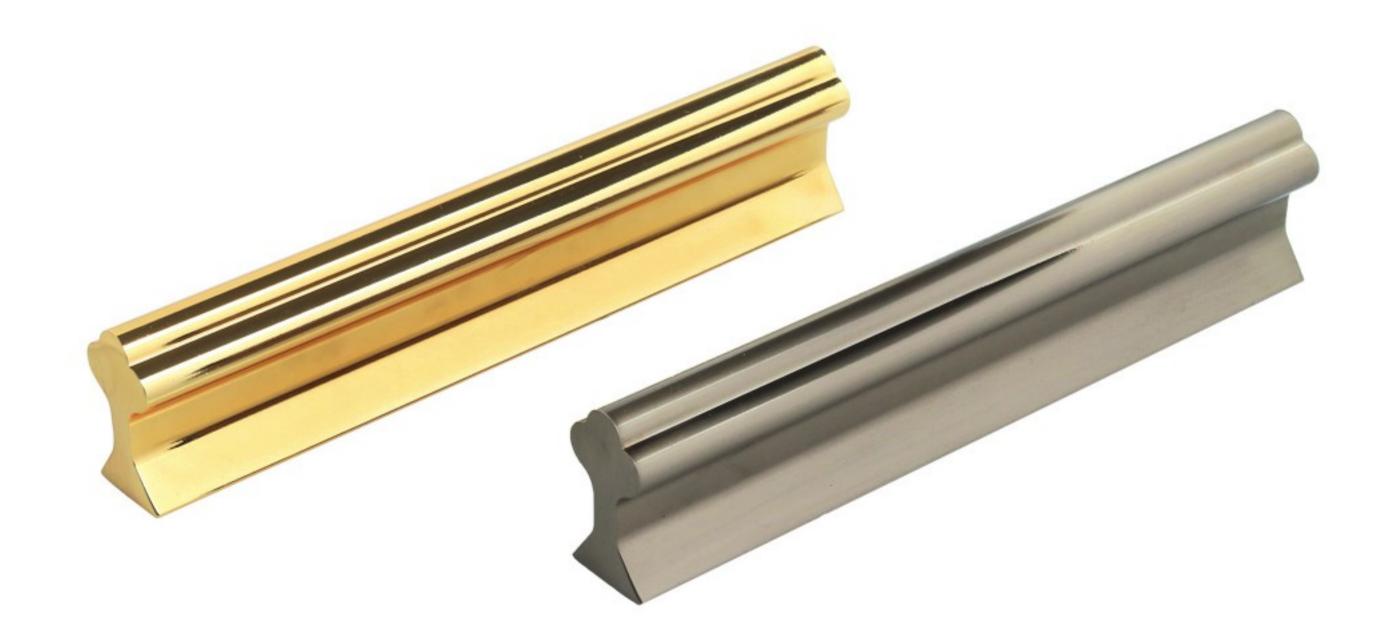

Chrome, Inox

50 Pieces

256 mm - 512 mm Chrome, Inox Gold, Painted

7202

Special Handle Series

256 mm - 512 mm

Chrome, Inox

Chrome, Inox Gold, Painted

50 Pieces

Special Handle Series

Special Handle Series

160 mm 500 mm

8

50 Pieces

160 mm - 500 mm Chrome, Inox Gold, Painted

128 mm - 160 mm 224 mm