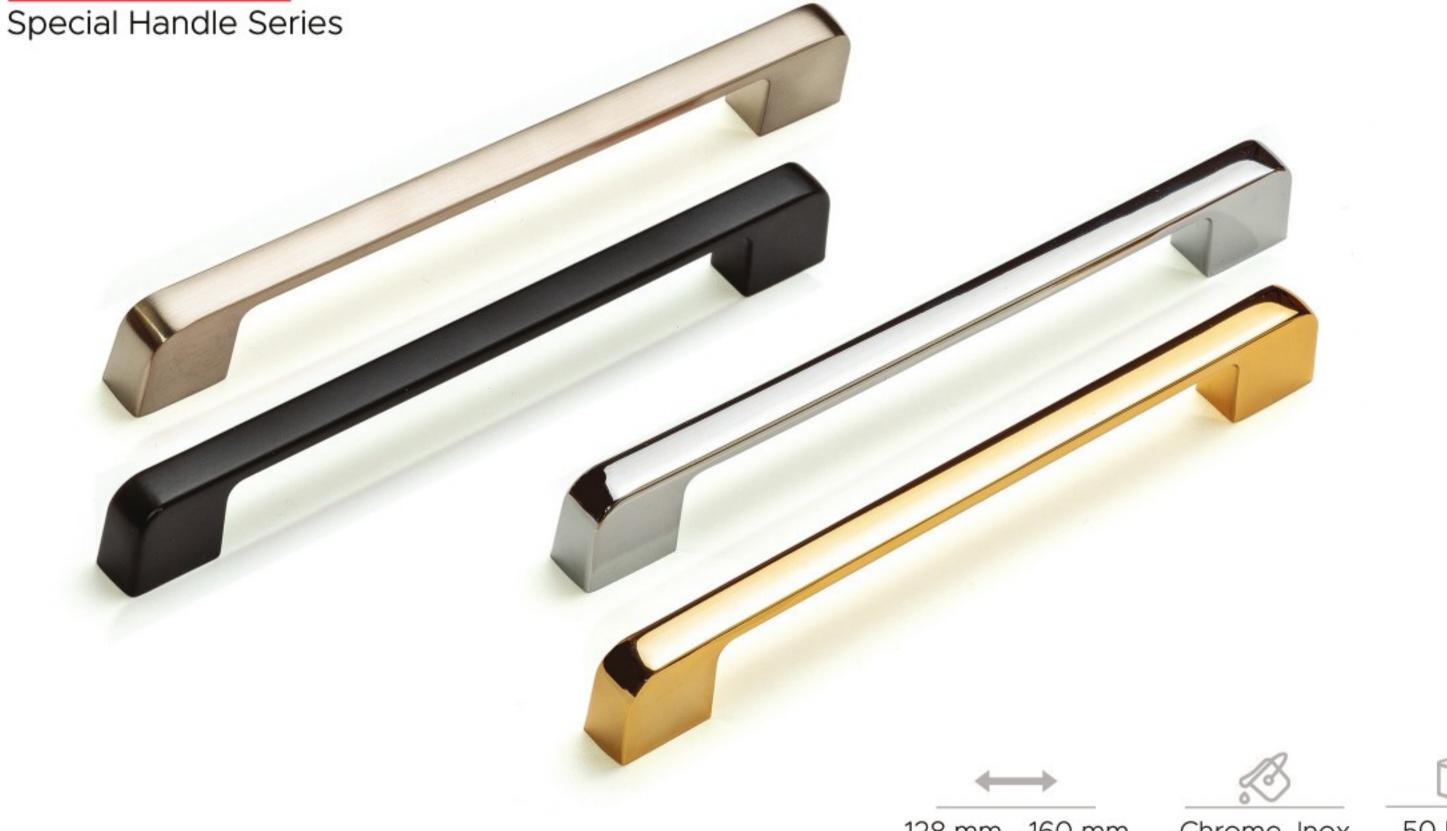

50 Pieces

Special Handle Series

Special Handle Series

160 mm 500 mm

8

50 Pieces

160 mm - 500 mm Chrome, Inox Gold, Painted

128 mm - 160 mm 224 mm