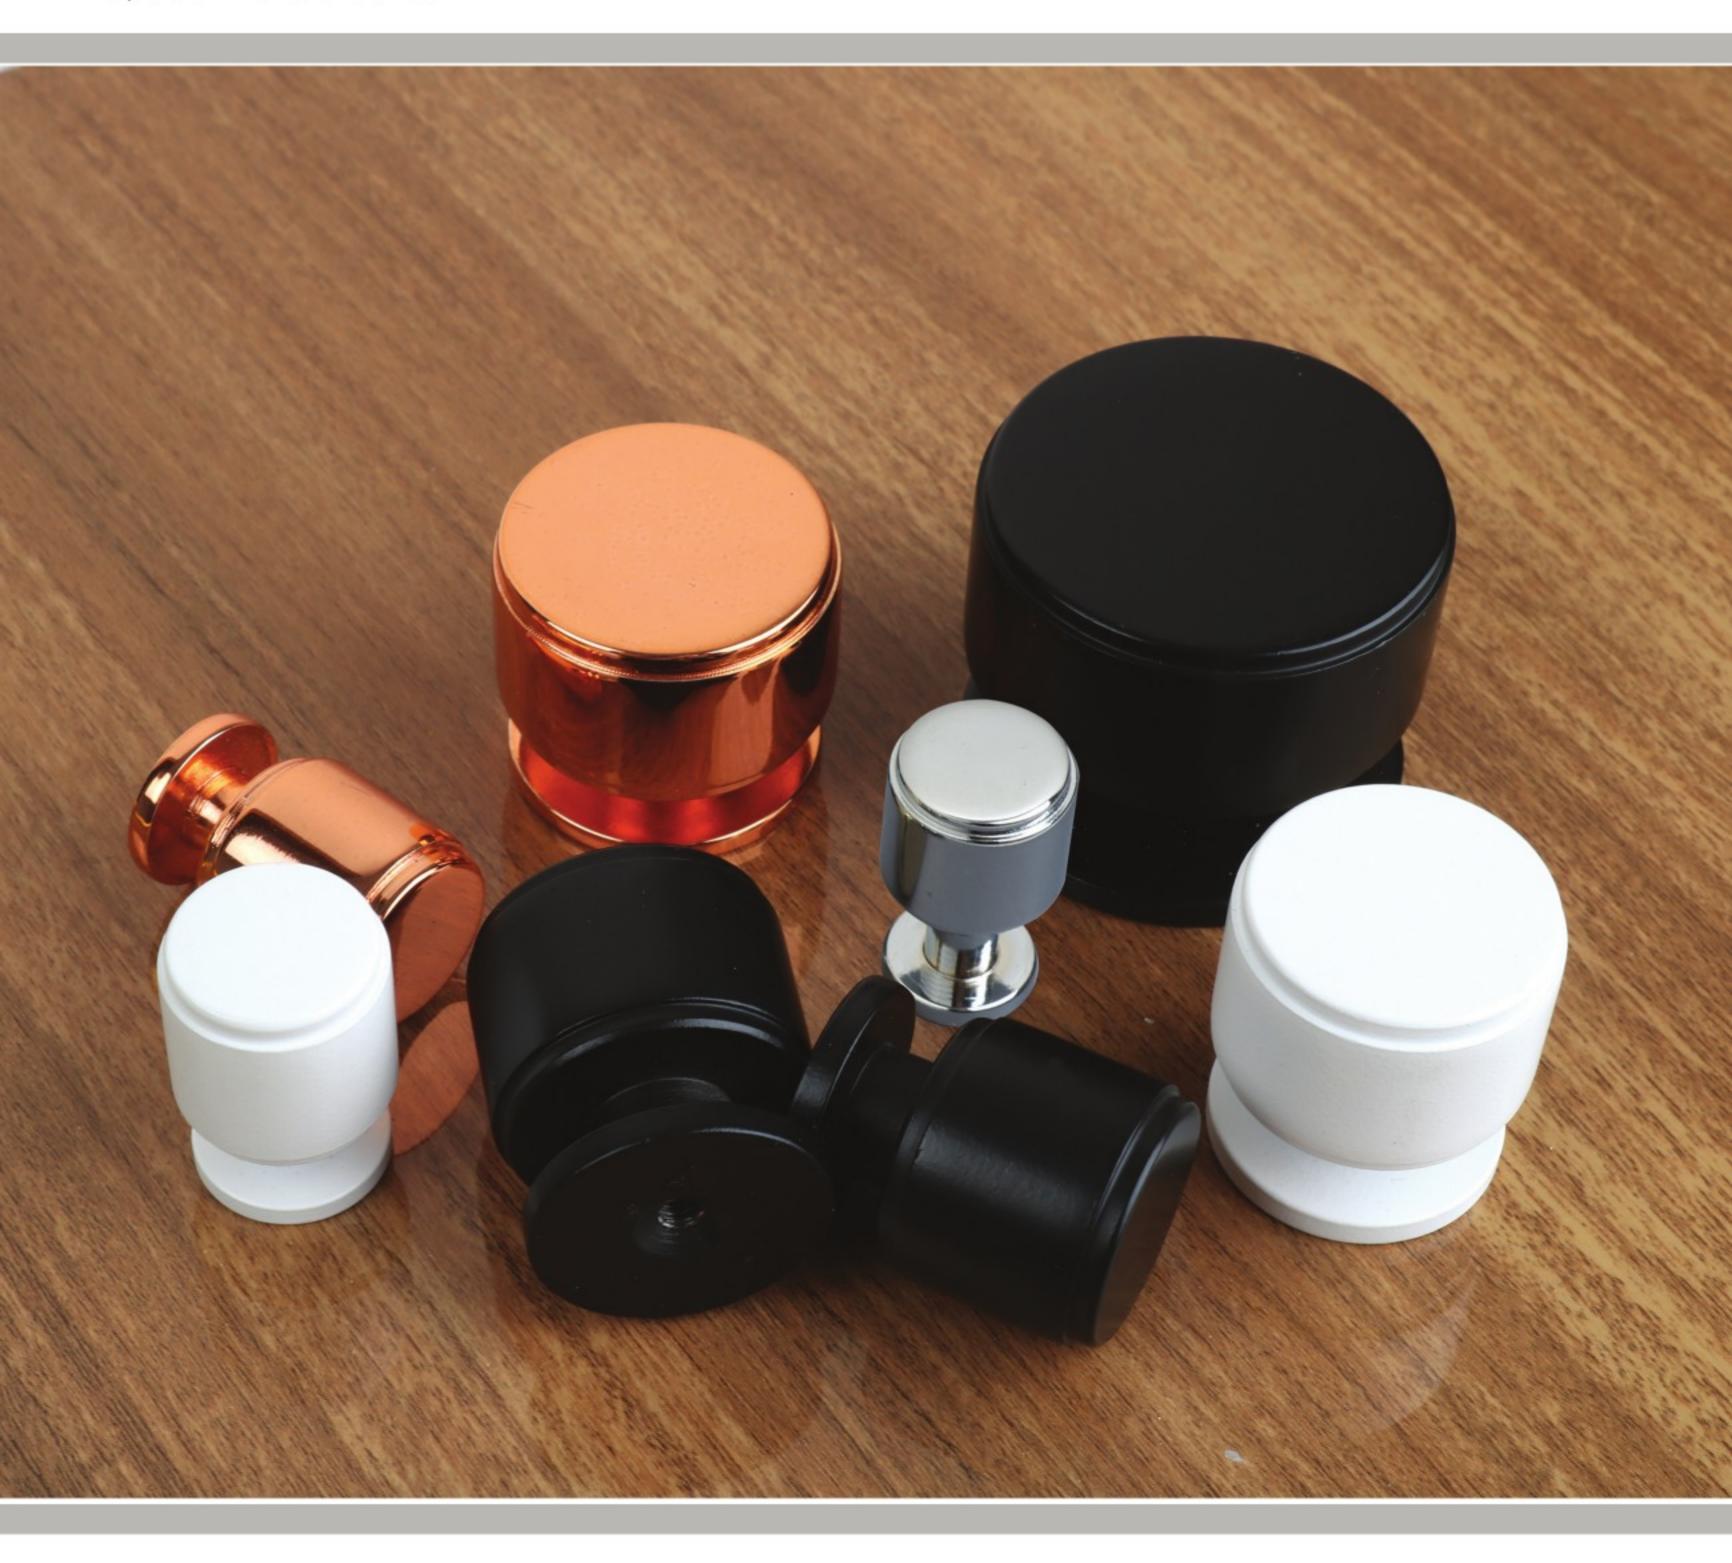

# 1052 Titan

Ø 16 - 22 - 30 mm

**Button Knobs** 

12 Ø | 16 Ø 22 Ø | 30 Ø

Chrome, Antique Gold, Painted