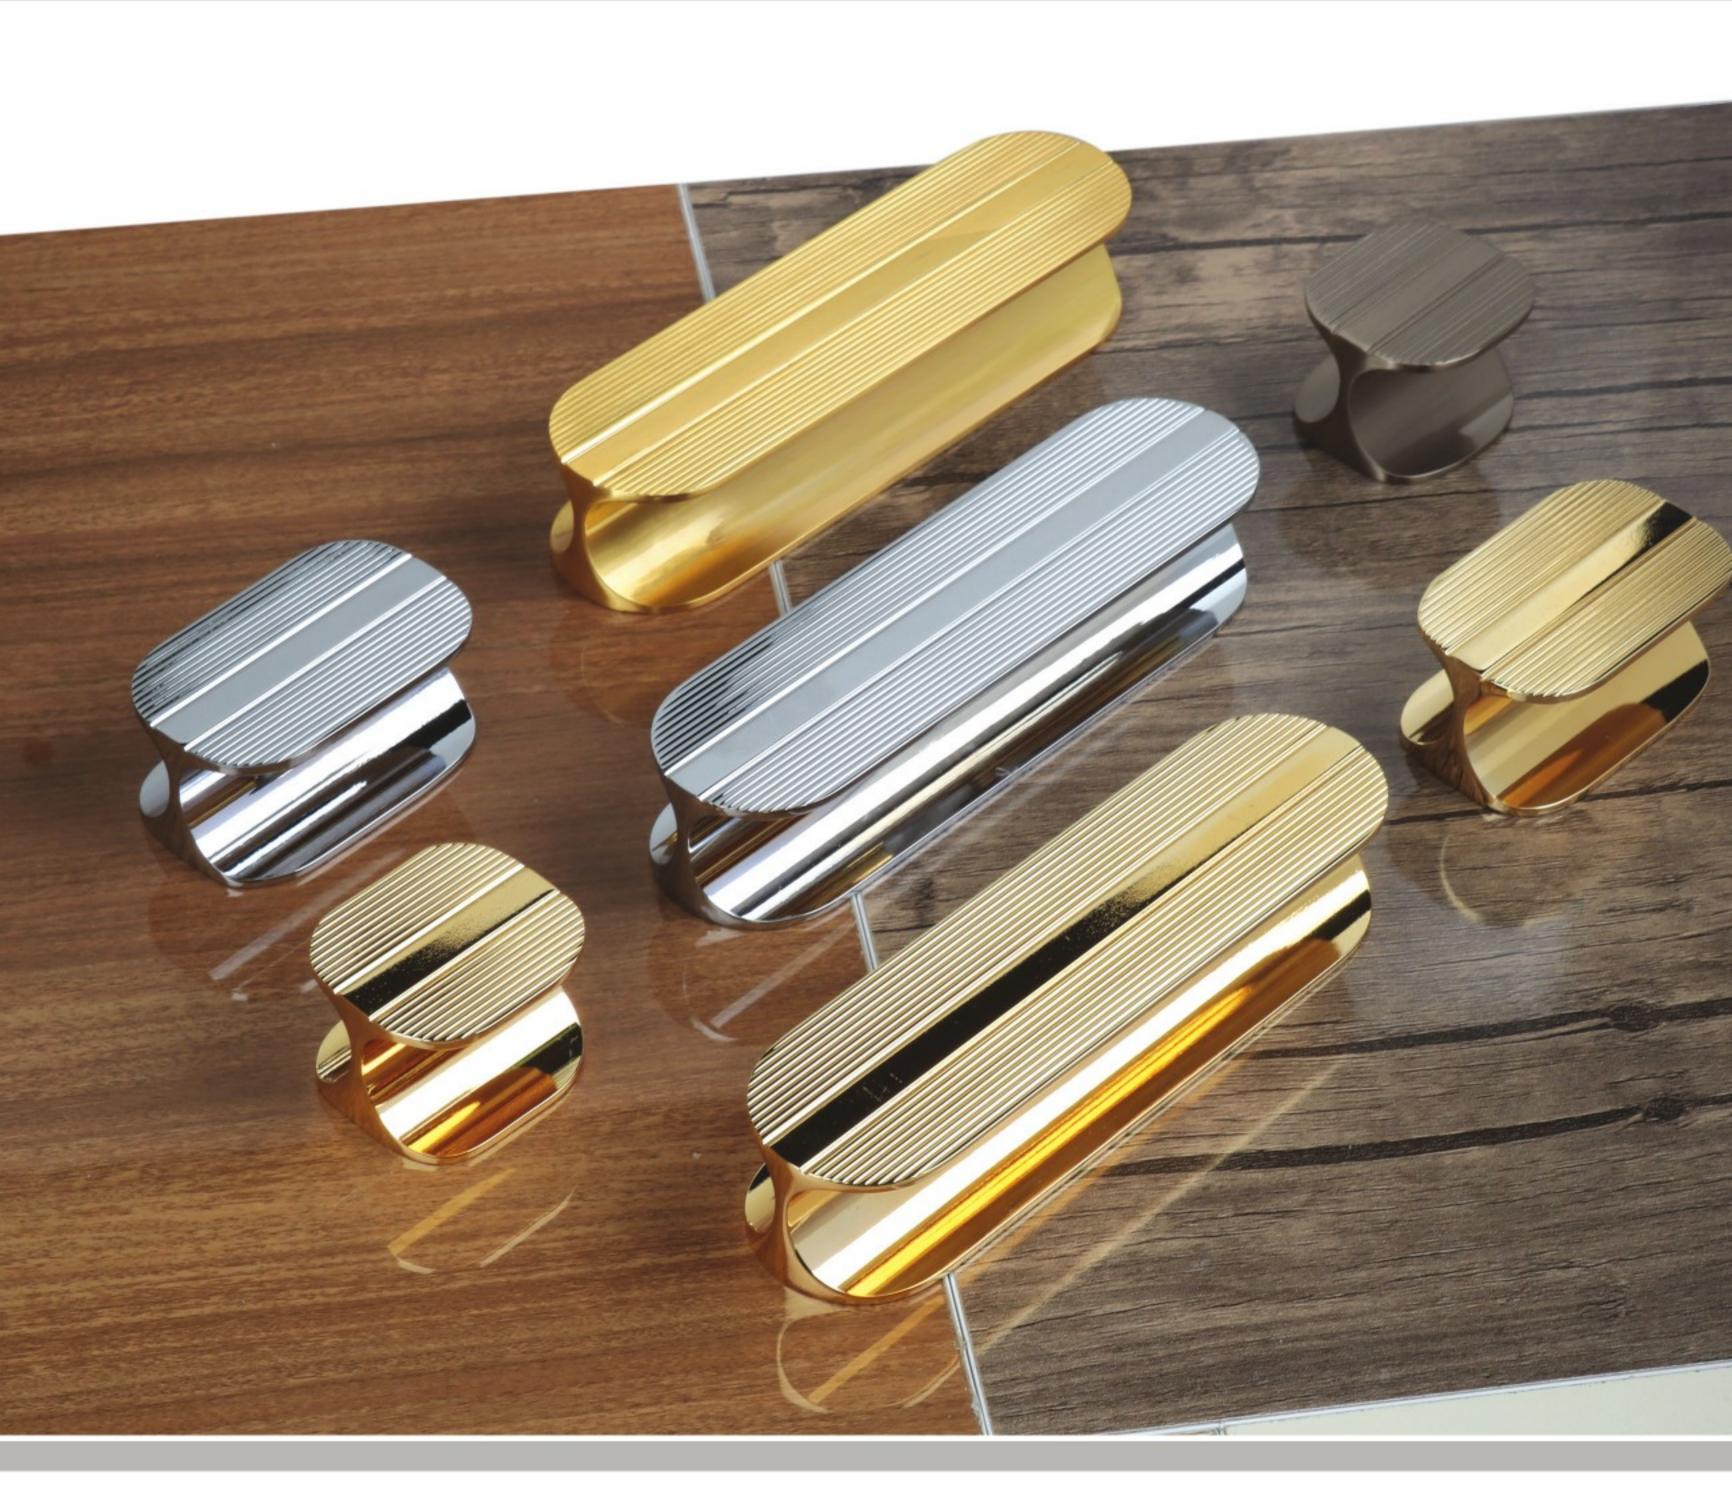

# 512 Trend

Aluminium Handle Series

160 mm, 224 mm Knob

Chrome, Antique Gold, Painted

50 Pieces

# 1052 Titan

Ø 16 - 22 - 30 mm

**Button Knobs** 

12 Ø | 16 Ø 22 Ø | 30 Ø

Chrome, Antique Gold, Painted