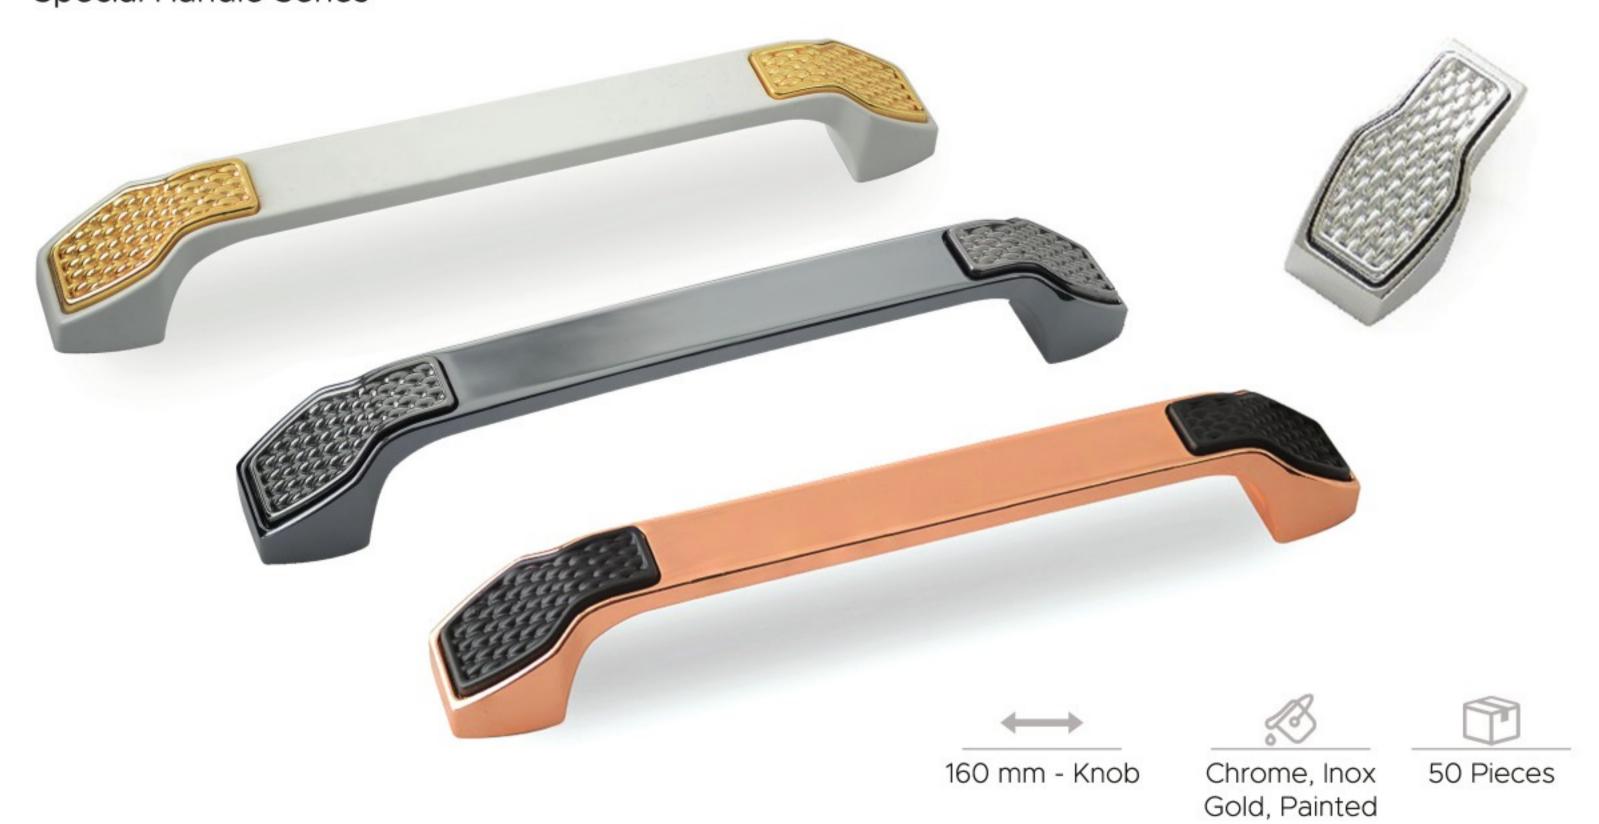

# 777 Furniture

Special Handles

Special Handle Series

Gold, Painted

Special Handle Series

350 mm - 600 mm

Chrome, Gold Inox, Painted 50 Pieces

Special Handle Series

Special Handle Series

192 mm - 600 mm

Chrome, Inox Gold, Painted

Special Handle Series

300 mm - 600 mm

Chrome, Inox Gold, Painted

50 Pieces

Special Handle Series