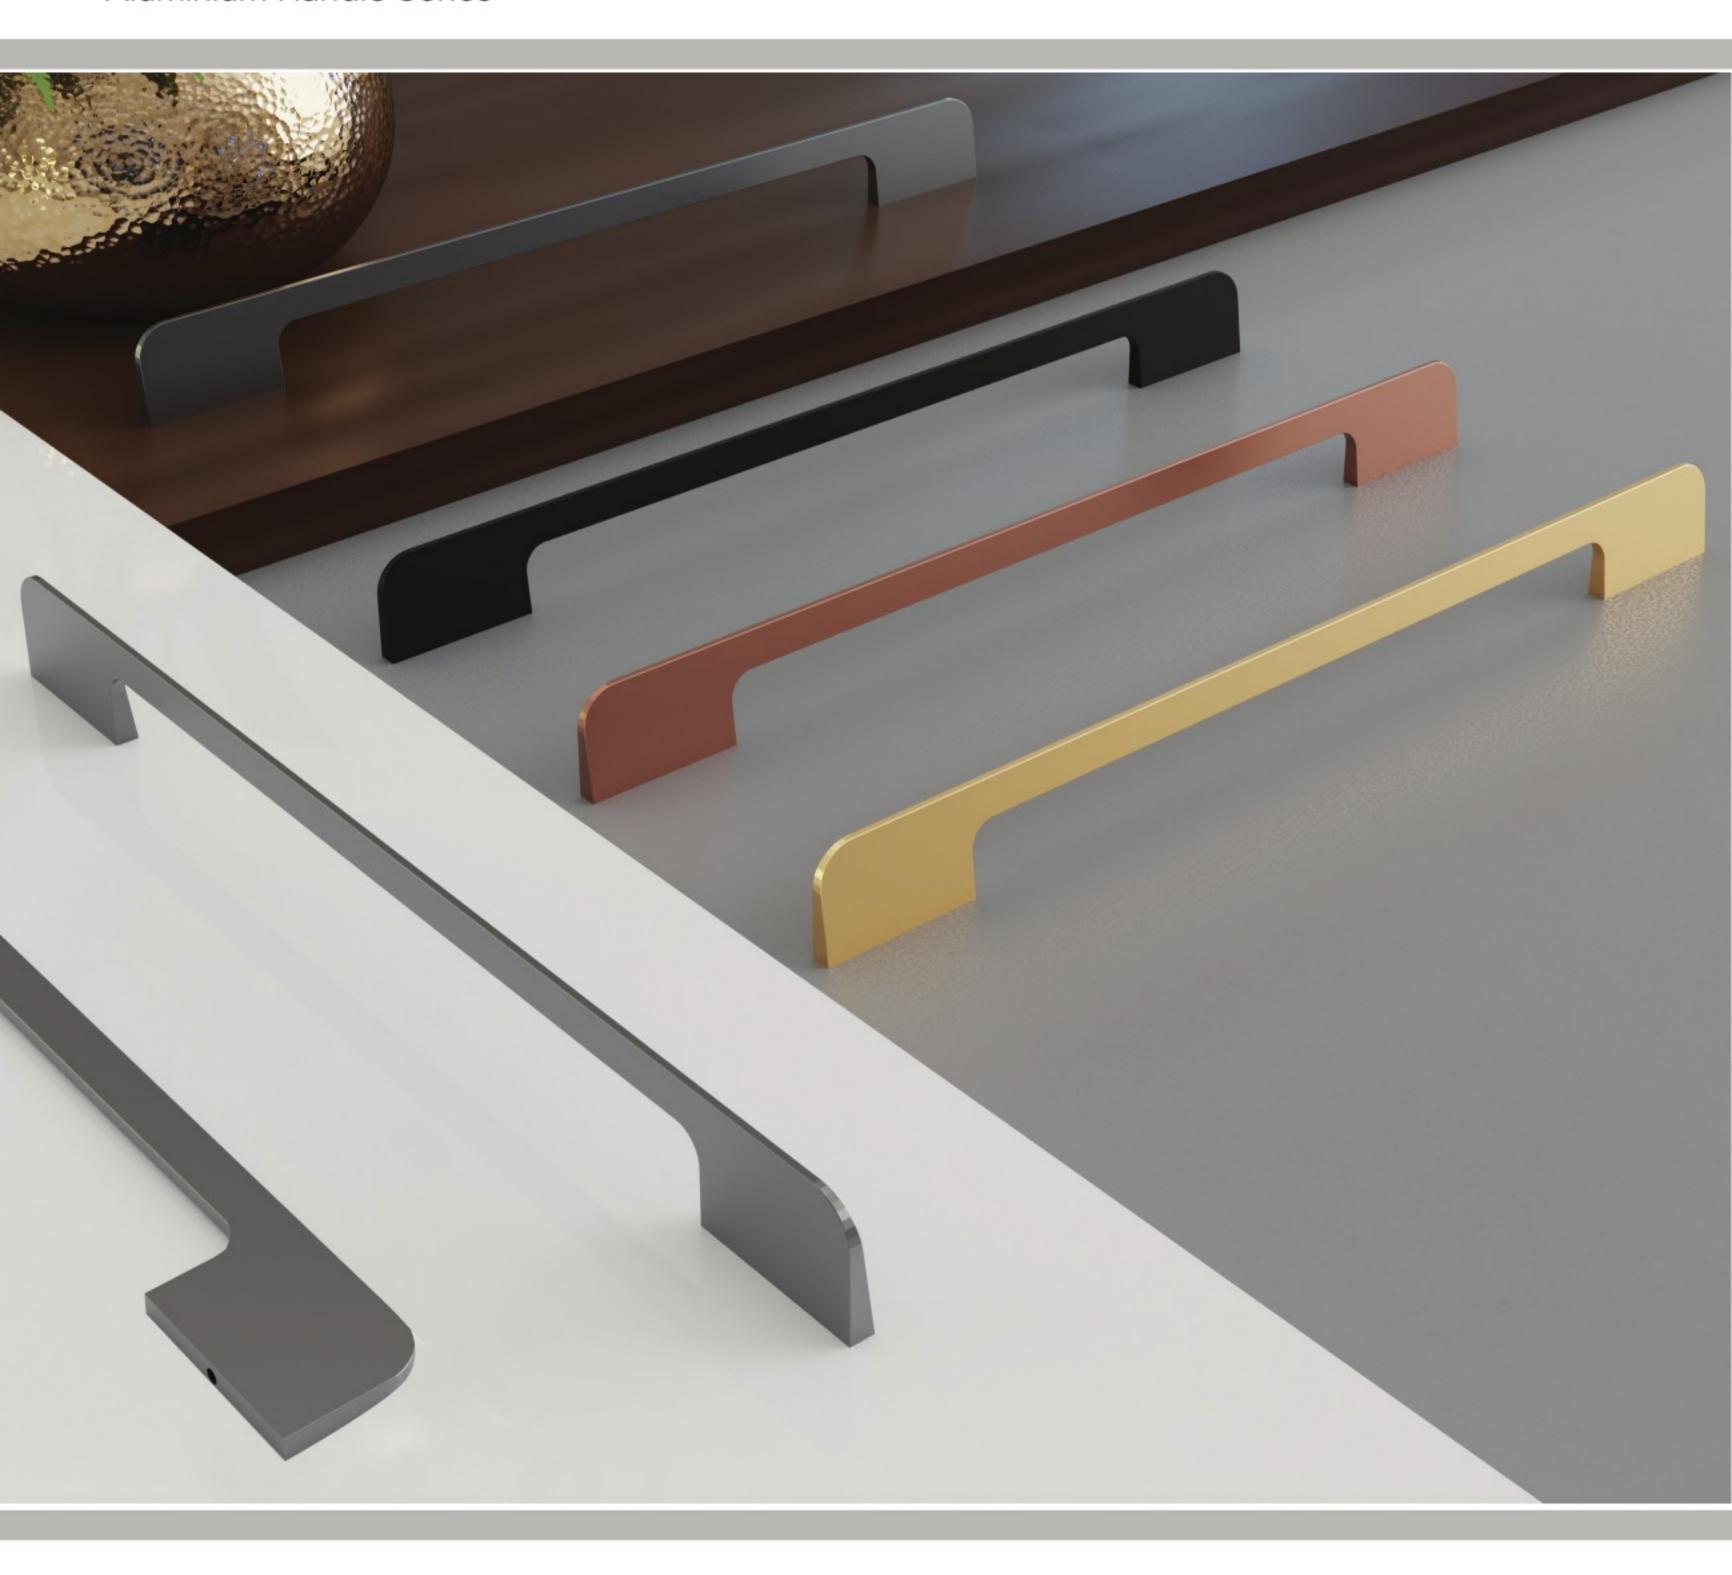

# 512 Trend

Aluminium Handle Series

160 mm, 224 mm Knob

Chrome, Antique Gold, Painted

50 Pieces