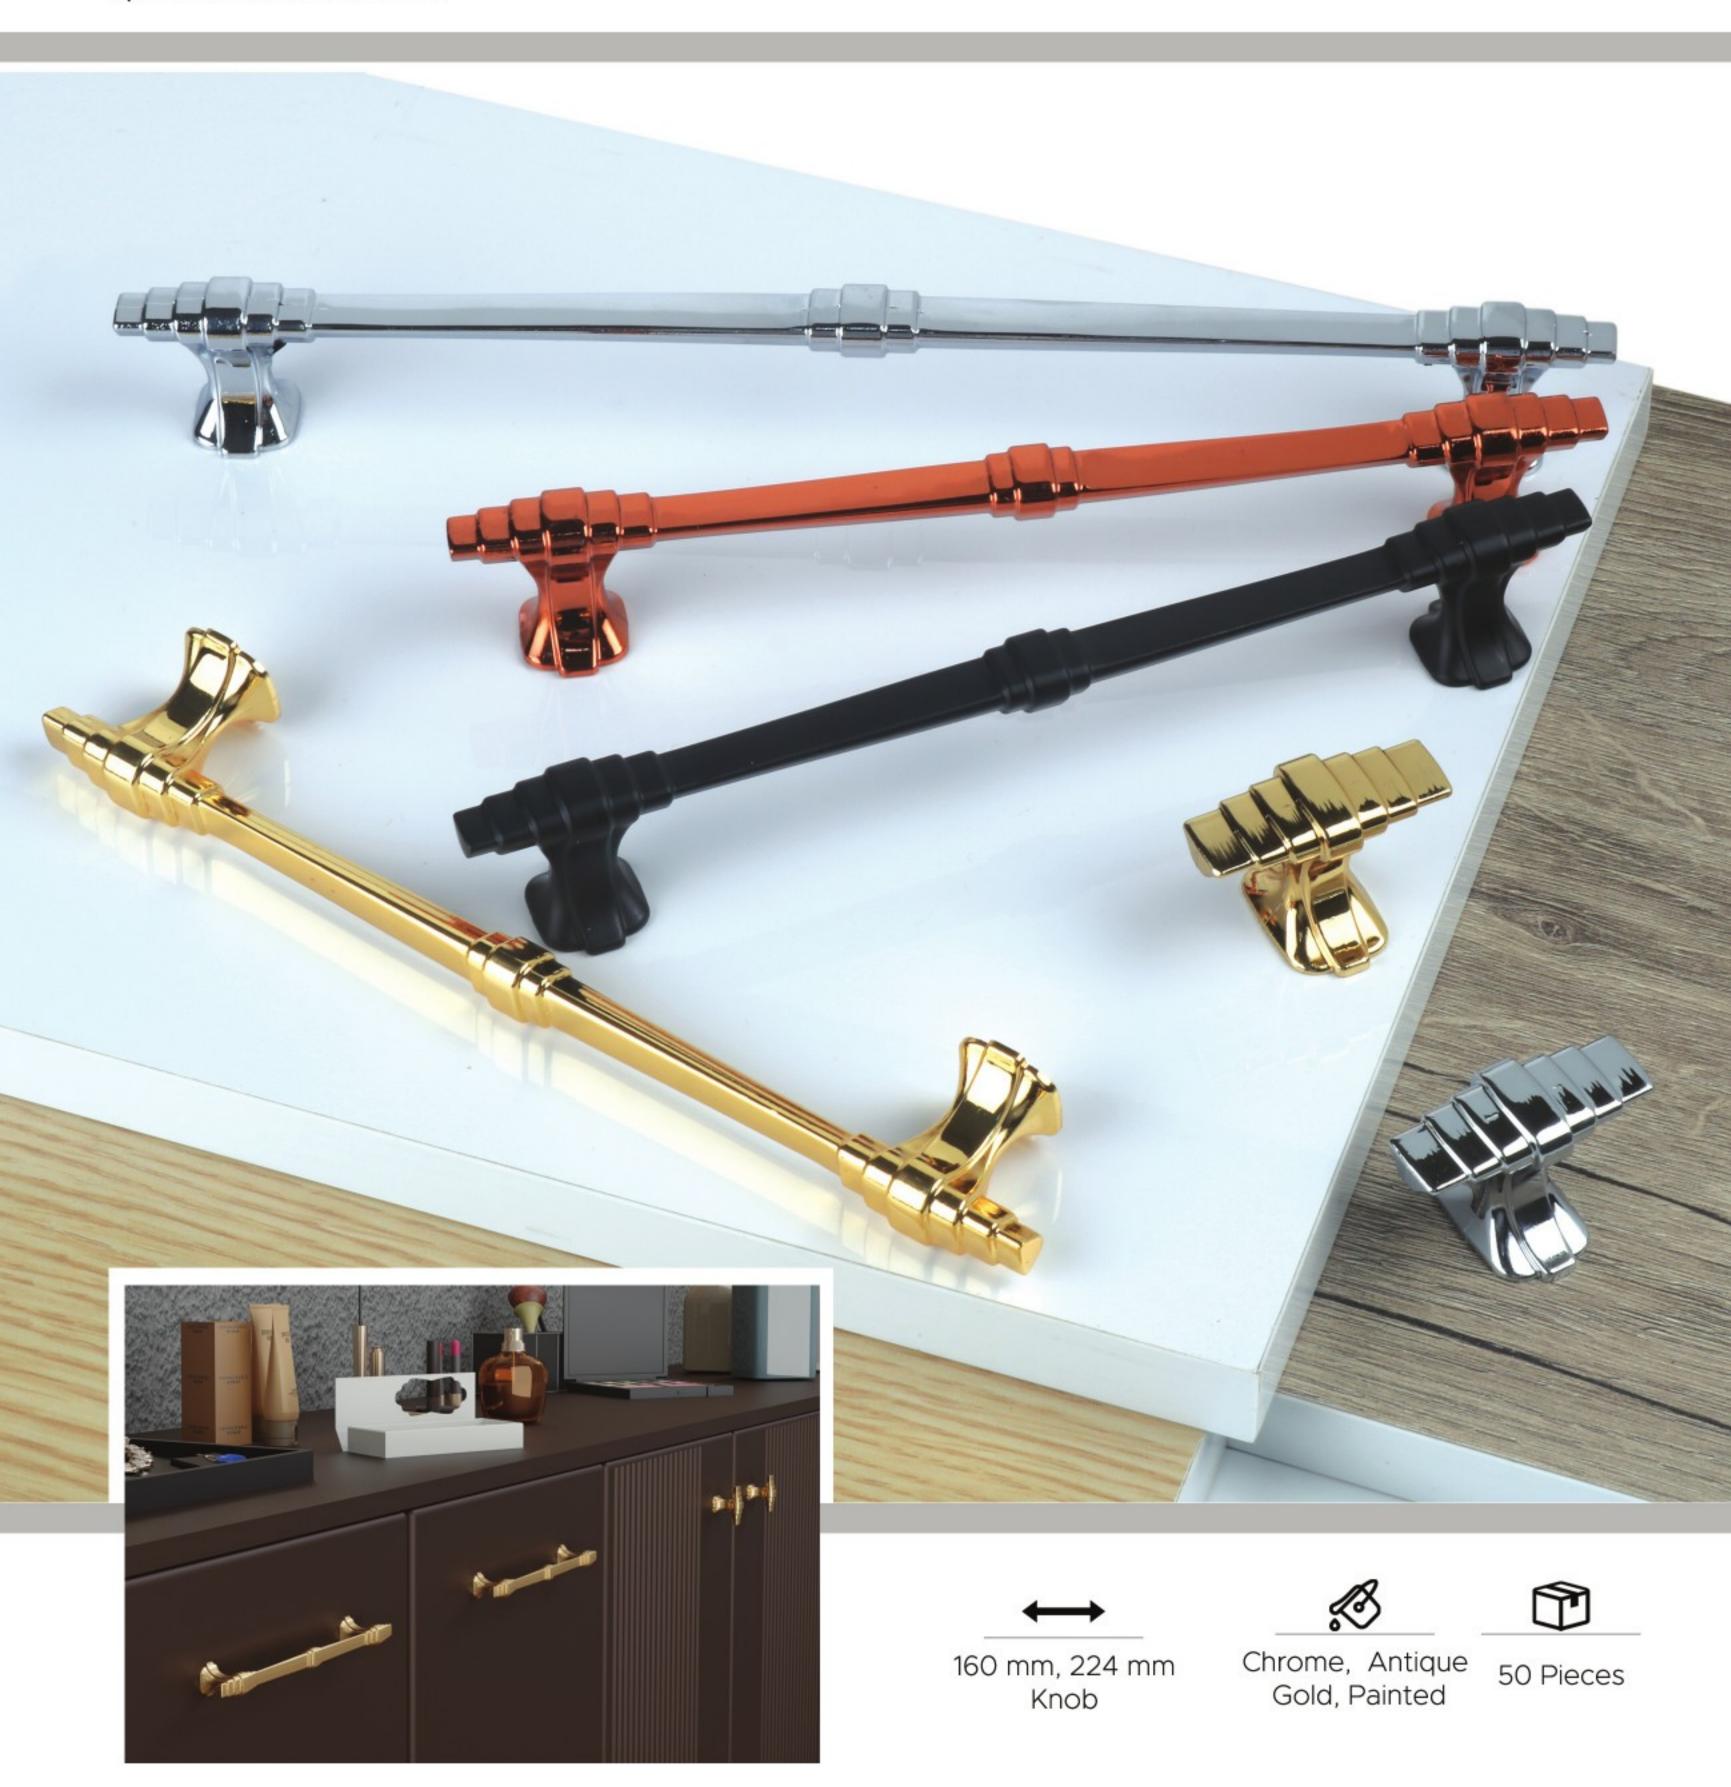

# 512 Trend

Aluminium Handle Series

160 mm, 224 mm Knob

Chrome, Antique Gold, Painted

50 Pieces