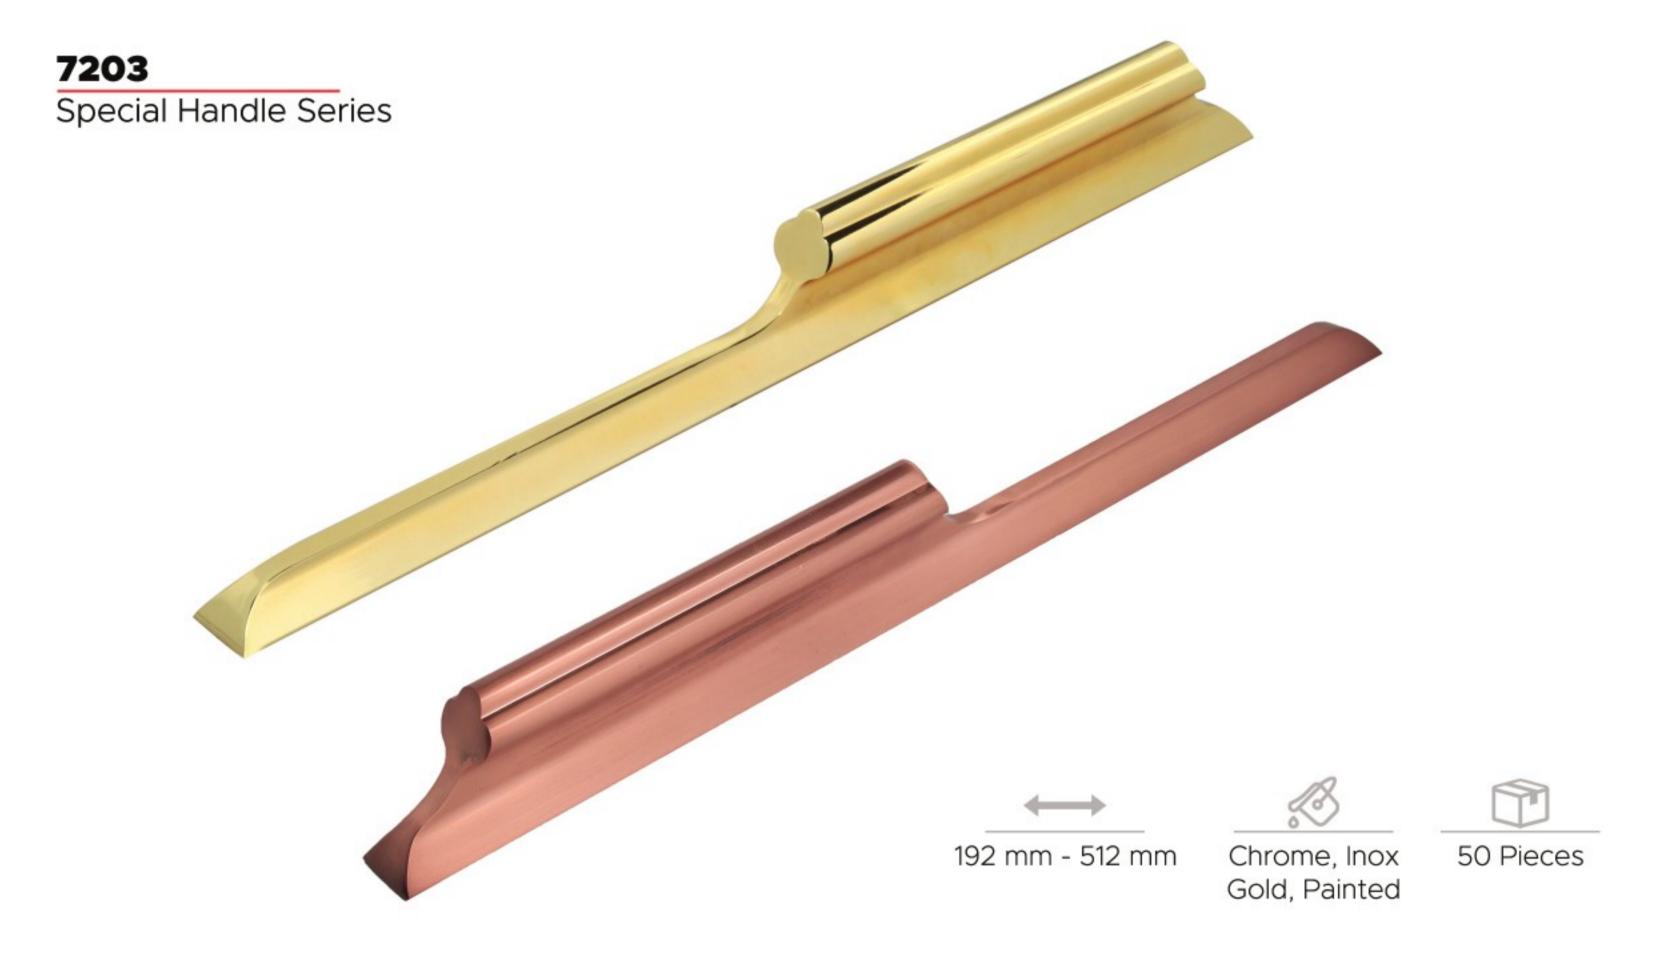

Special Handle Series

192 mm - 600 mm

Chrome, Inox Gold, Painted

Special Handle Series

300 mm - 600 mm

Chrome, Inox Gold, Painted

50 Pieces

Special Handle Series

Chrome, Inox

50 Pieces

256 mm - 512 mm Chrome, Inox Gold, Painted

7202

Special Handle Series

256 mm - 512 mm

Chrome, Inox

Chrome, Inox Gold, Painted