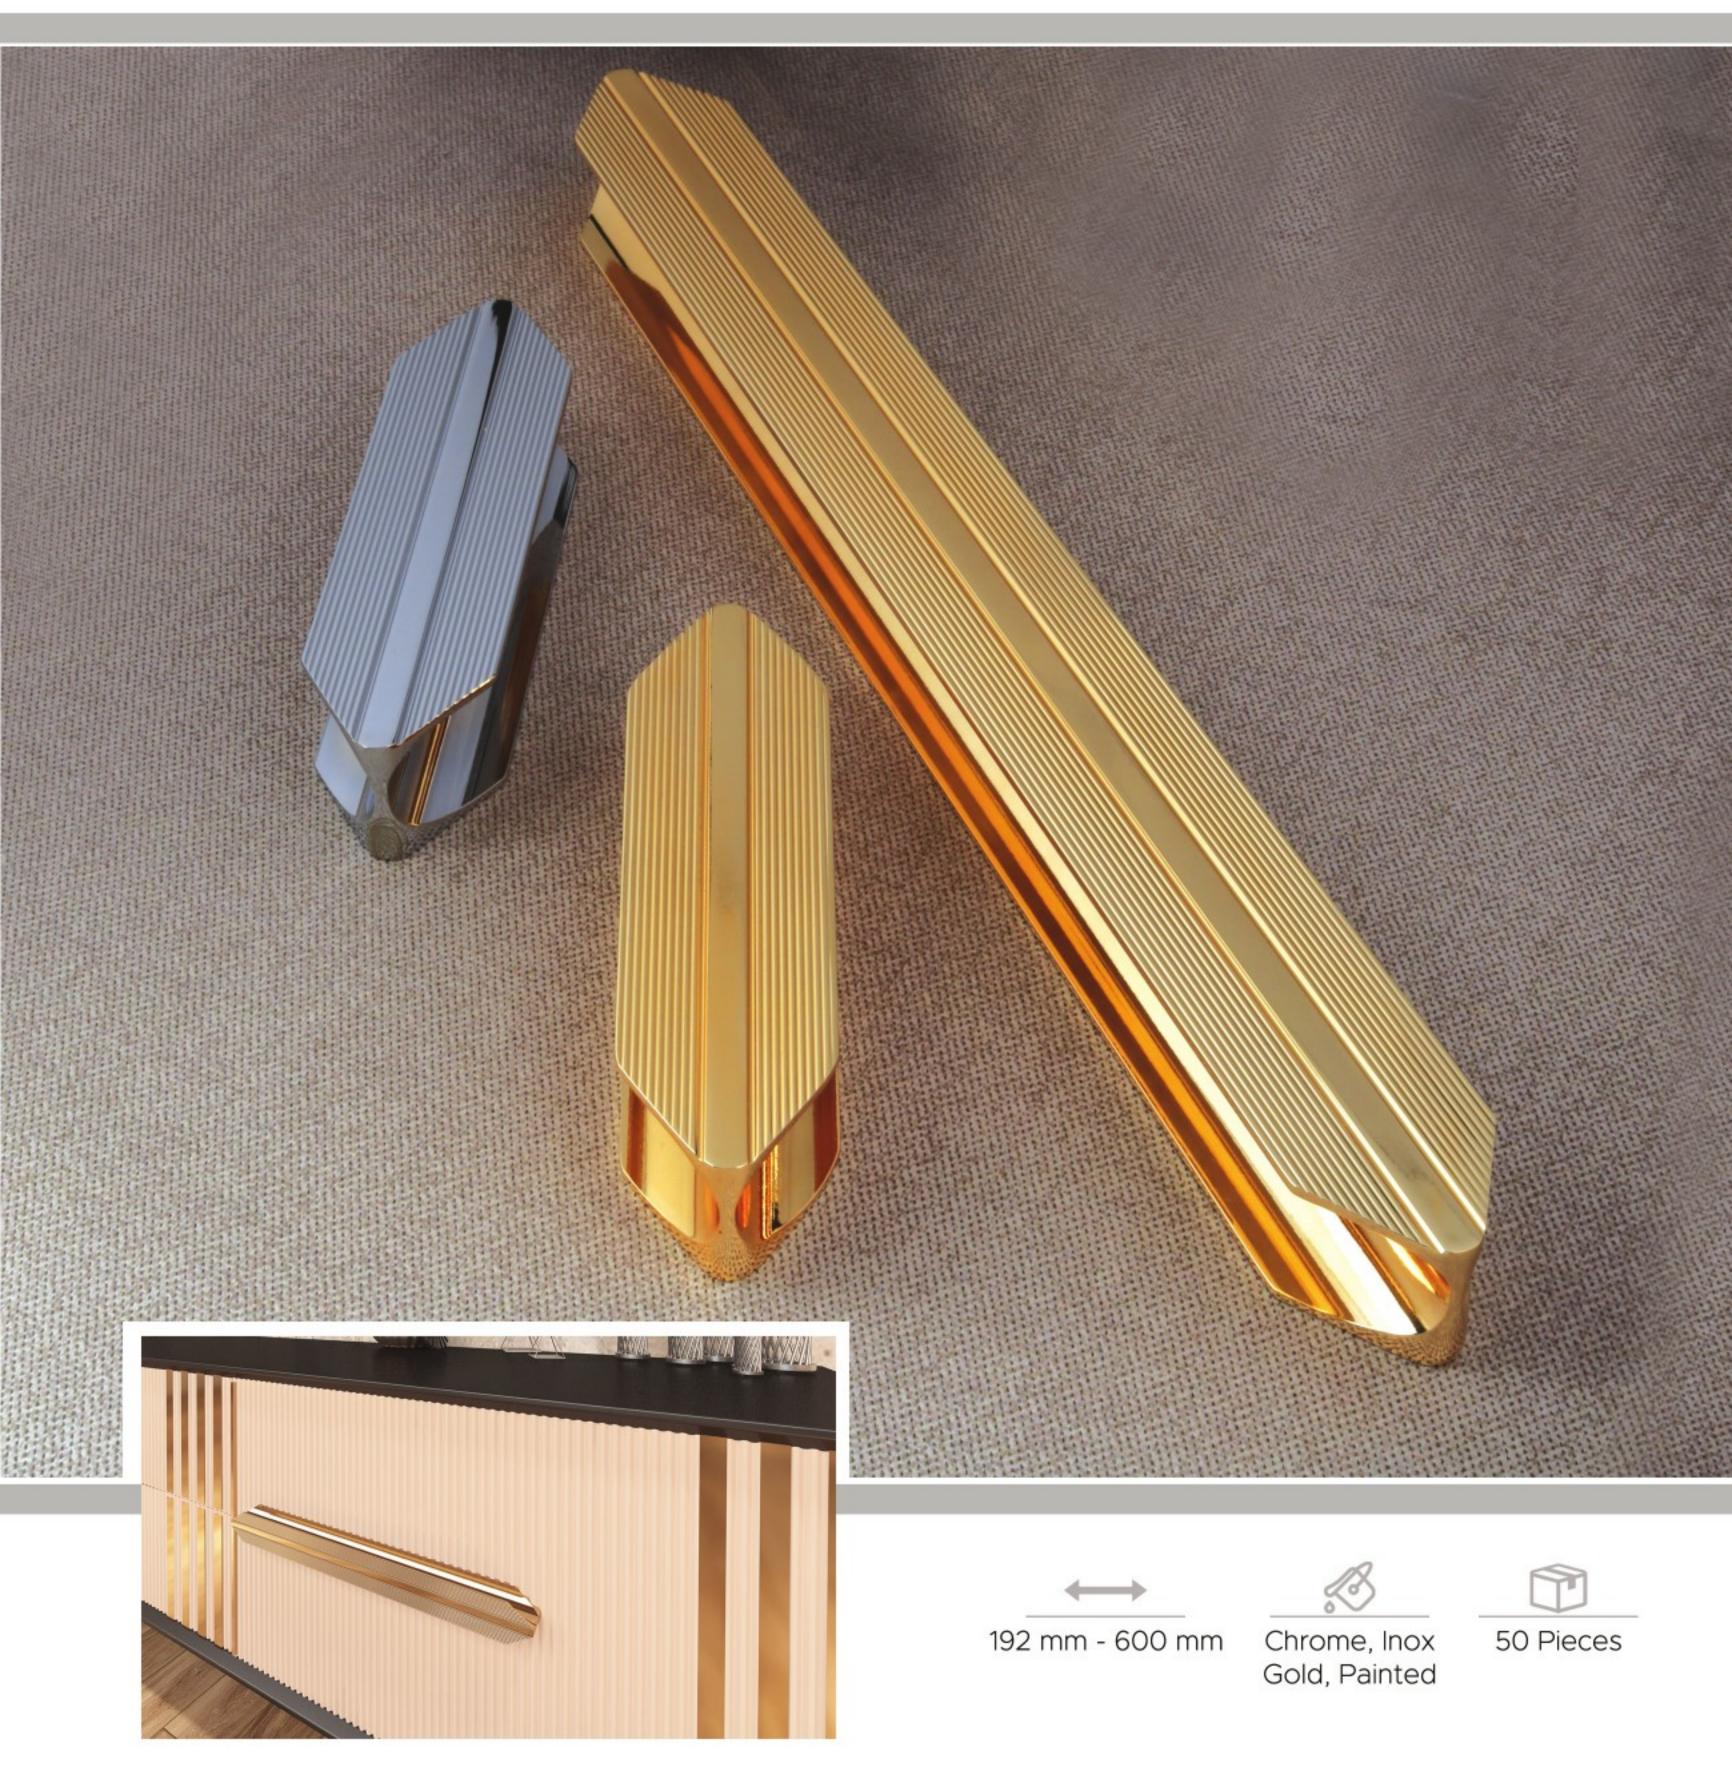

Special Handle Series

192 mm - 600 mm

Chrome, Inox Gold, Painted

Special Handle Series

300 mm - 600 mm

Chrome, Inox Gold, Painted

50 Pieces

Special Handle Series