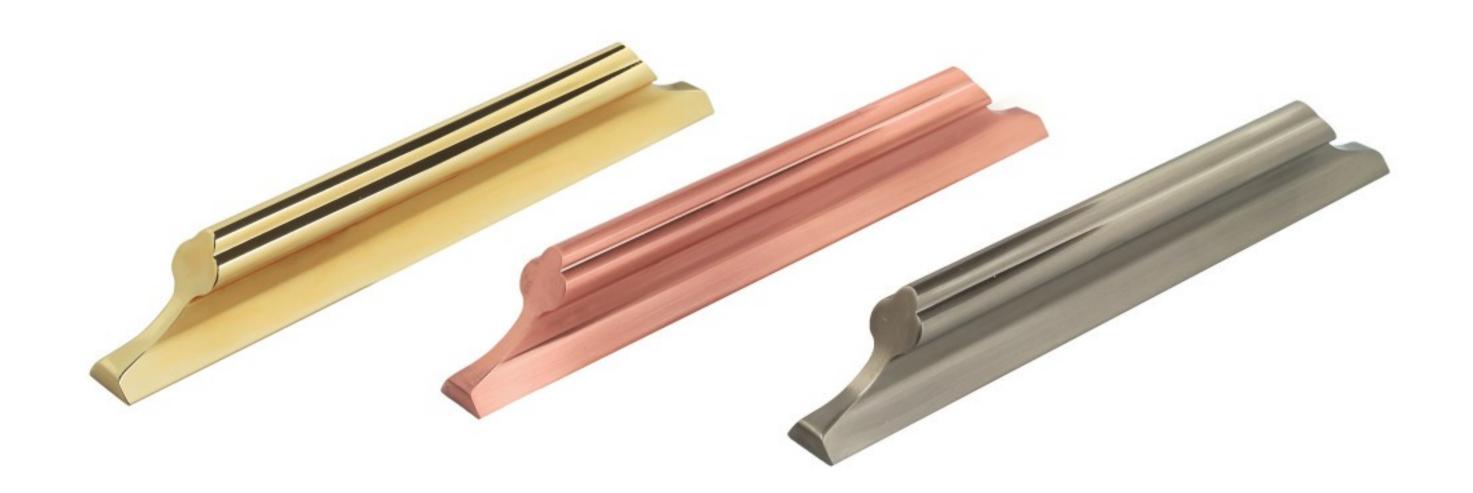

ur team involved in, we are always carefull to remain faithful to this process.

























# 512 Trend

Aluminium Handle Series





160 mm, 224 mm Knob



Chrome, Antique Gold, Painted



50 Pieces



# 1054 Roll











# 1052 Titan











Ø 16 - 22 - 30 mm





**Button Knobs** 



12 Ø | 16 Ø 22 Ø | 30 Ø

Chrome, Antique Gold, Painted





# 1058 Roller

Special Handles













# 777 Furniture





Special Handles





Special Handle Series



Gold, Painted



Special Handle Series



350 mm - 600 mm





Chrome, Gold Inox, Painted 50 Pieces



Special Handle Series





Special Handle Series





192 mm - 600 mm

Chrome, Inox Gold, Painted





Special Handle Series



300 mm - 600 mm

Chrome, Inox Gold, Painted

50 Pieces













Special Handle Series





Chrome, Inox

50 Pieces

256 mm - 512 mm Chrome, Inox Gold, Painted

7202

Special Handle Series



256 mm - 512 mm

Chrome, Inox

Chrome, Inox Gold, Painted



50 Pieces



Special Handle Series





Special Handle Series



160 mm 500 mm

8

50 Pieces

160 mm - 500 mm Chrome, Inox Gold, Painted







128 mm - 160 mm 224 mm

50 Pieces

Chrome, Inox Gold, Painted

# 443







Berfino Mobilya Aksesuarları İth. İhr. San. Tic. Ltd. Şti.

## **Head Office**

Atatürk Oto San. Sitesi Ünal İş Merkezi 1. Kat No:44 İkitelli OSB./ İstanbul Tel : +90 212 549 30 71 | +90 212 549 01 41

berfino@berfino.com | www.berfino.com