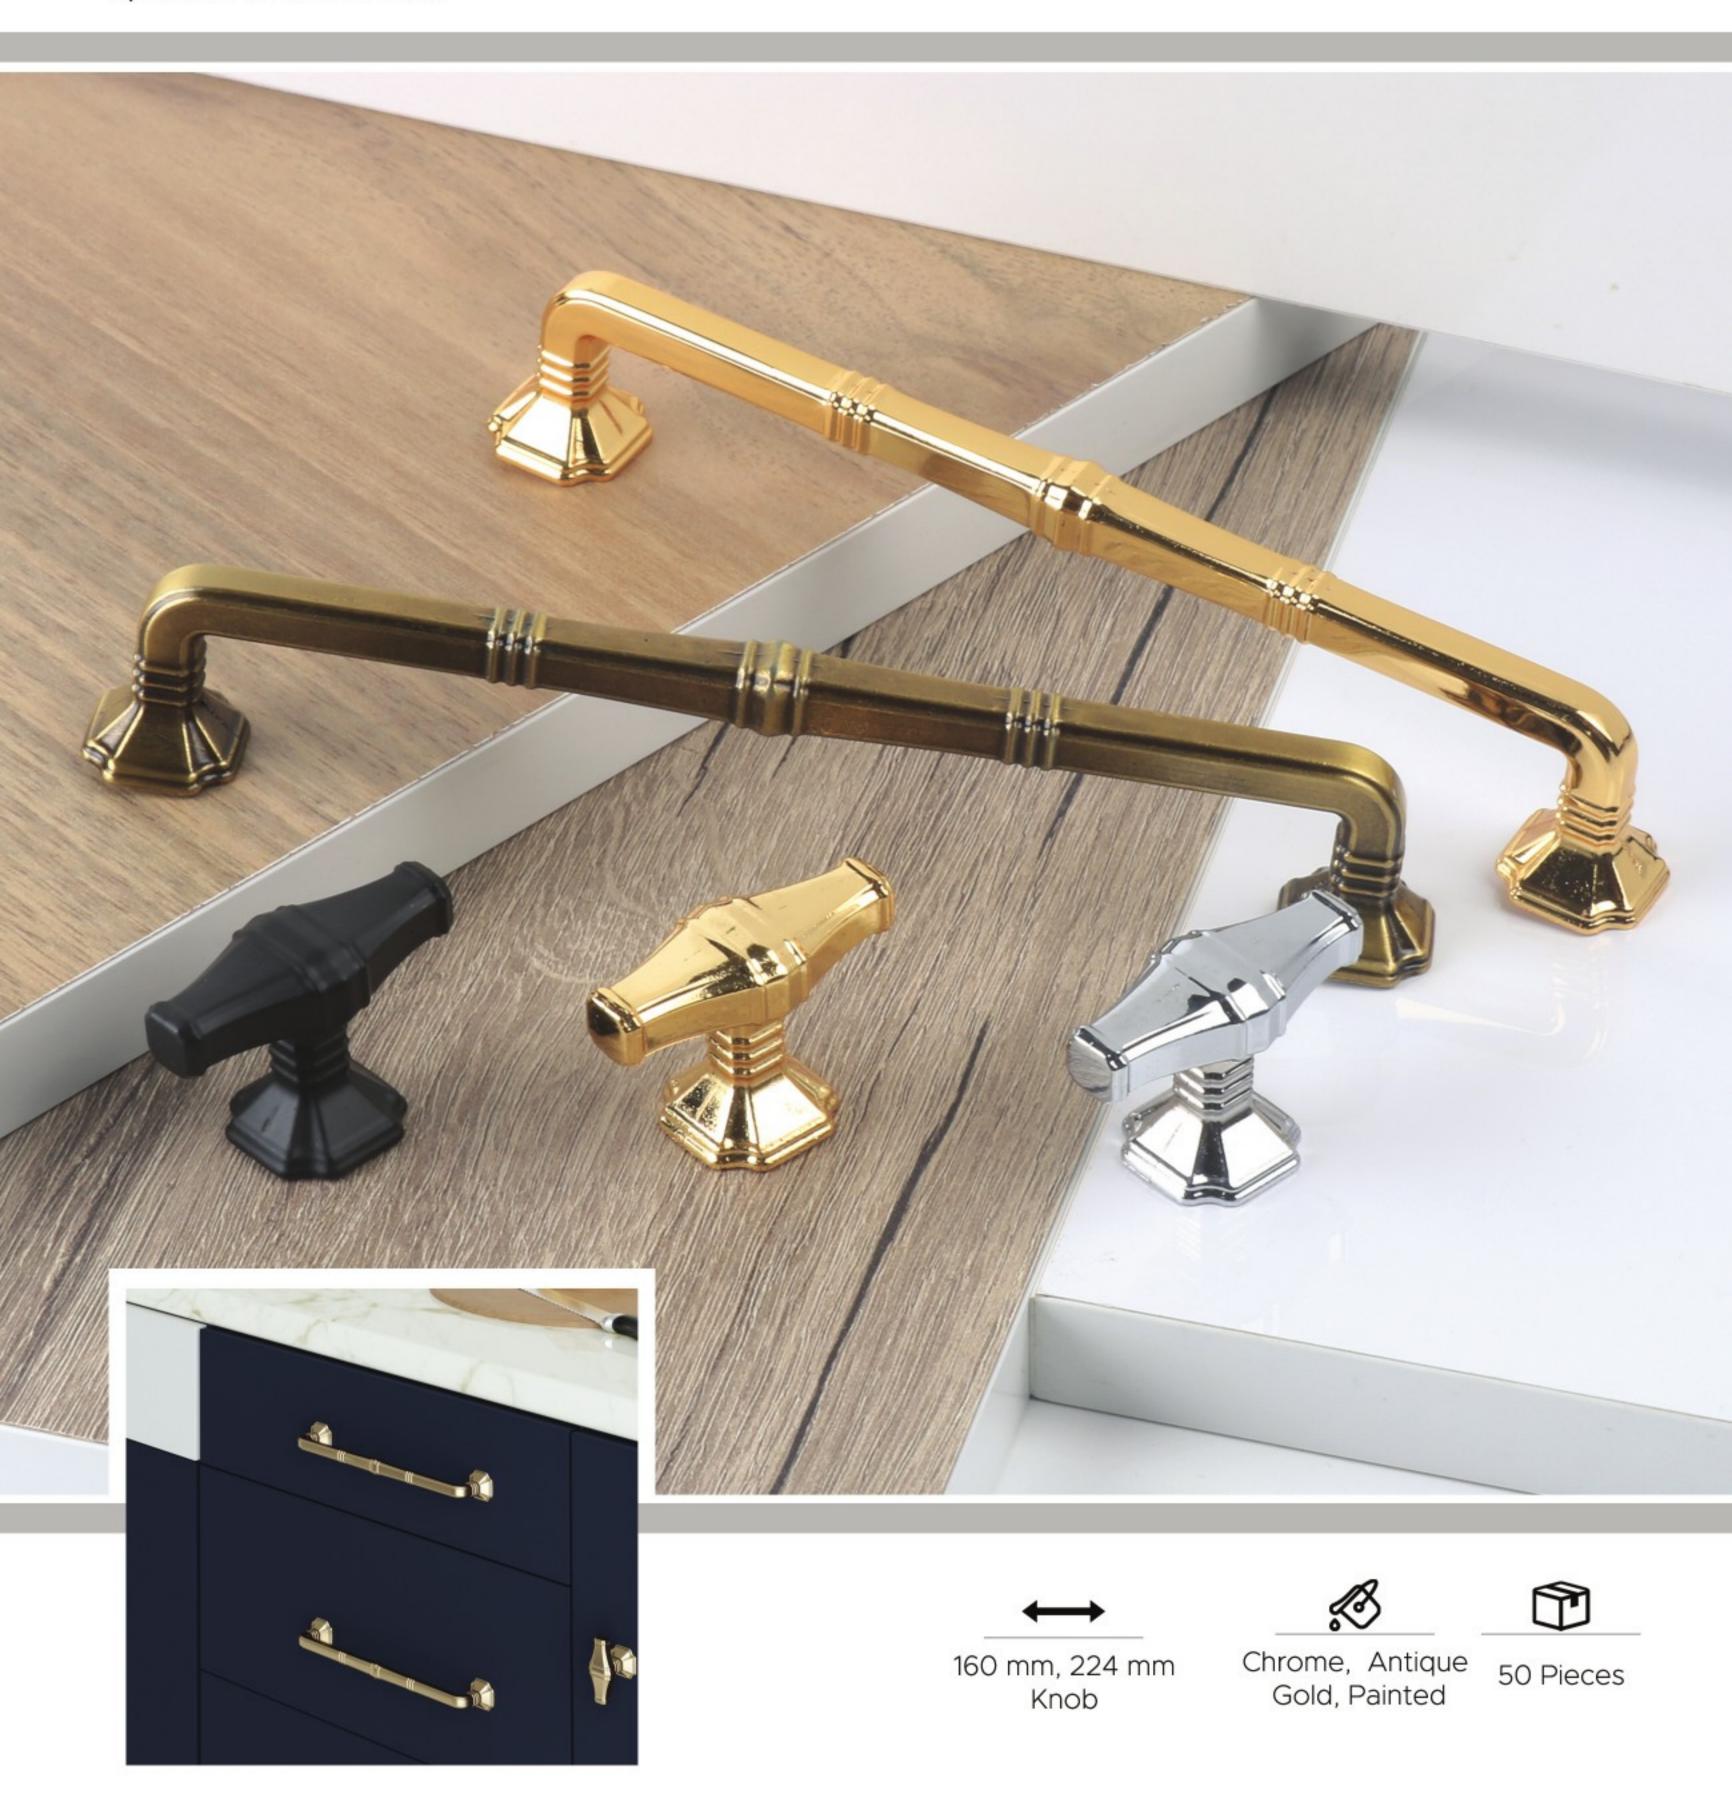

# 512 Trend

Aluminium Handle Series

160 mm, 224 mm Knob

Chrome, Antique Gold, Painted

50 Pieces