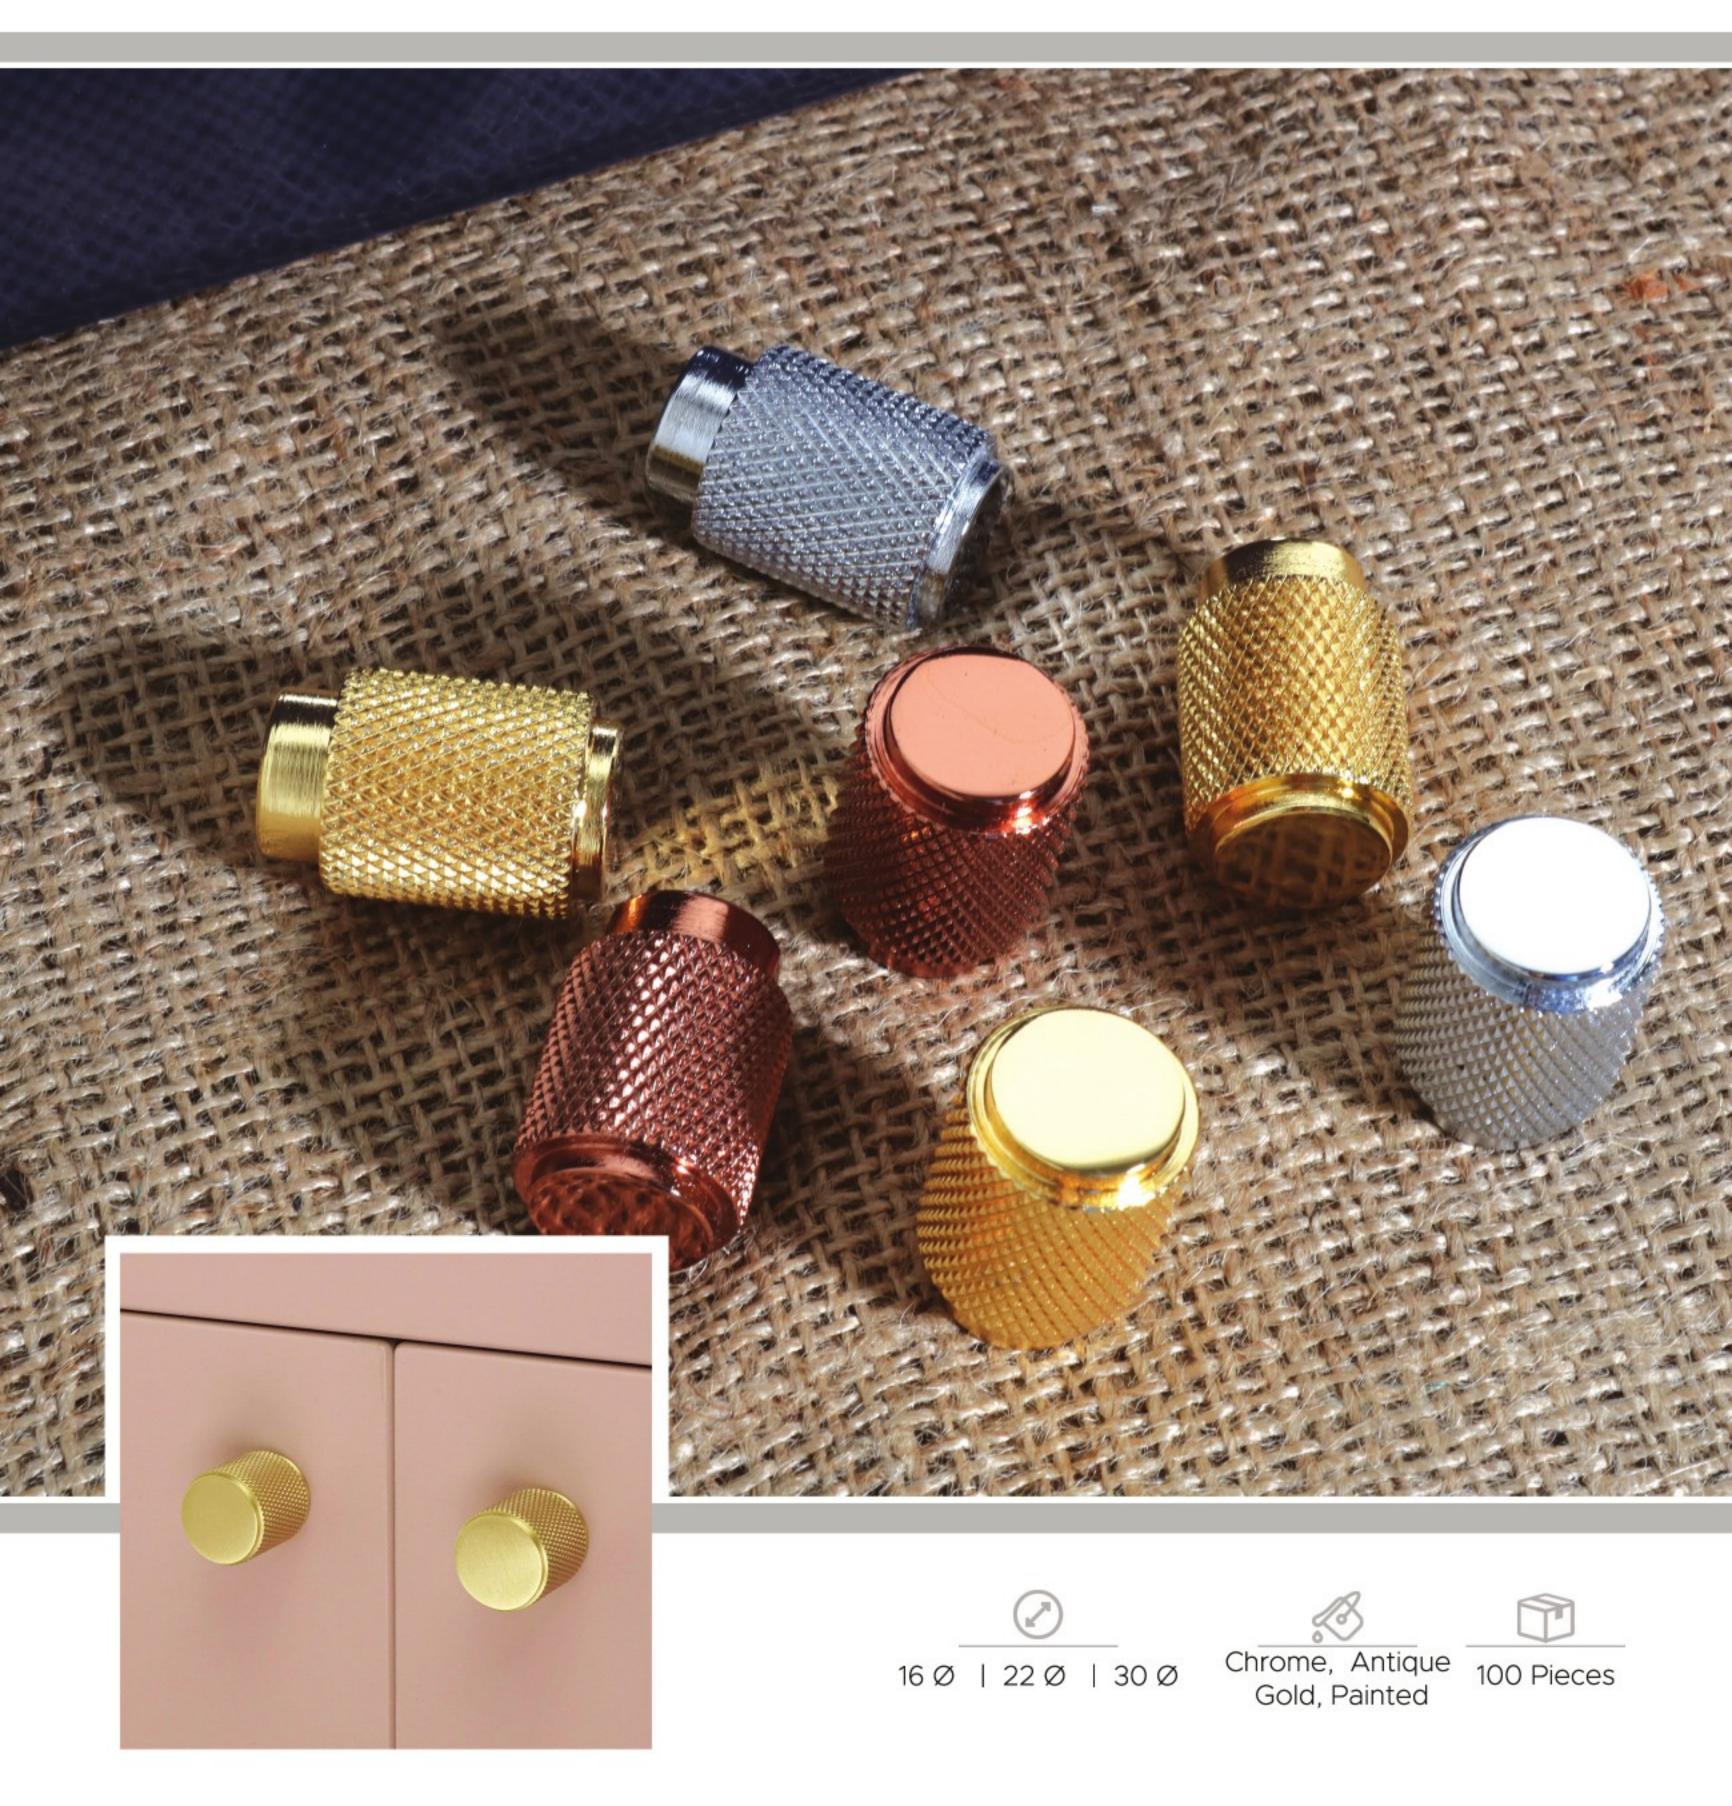

# 1052 Titan

Ø 16 - 22 - 30 mm

**Button Knobs** 

12 Ø | 16 Ø 22 Ø | 30 Ø

Chrome, Antique Gold, Painted