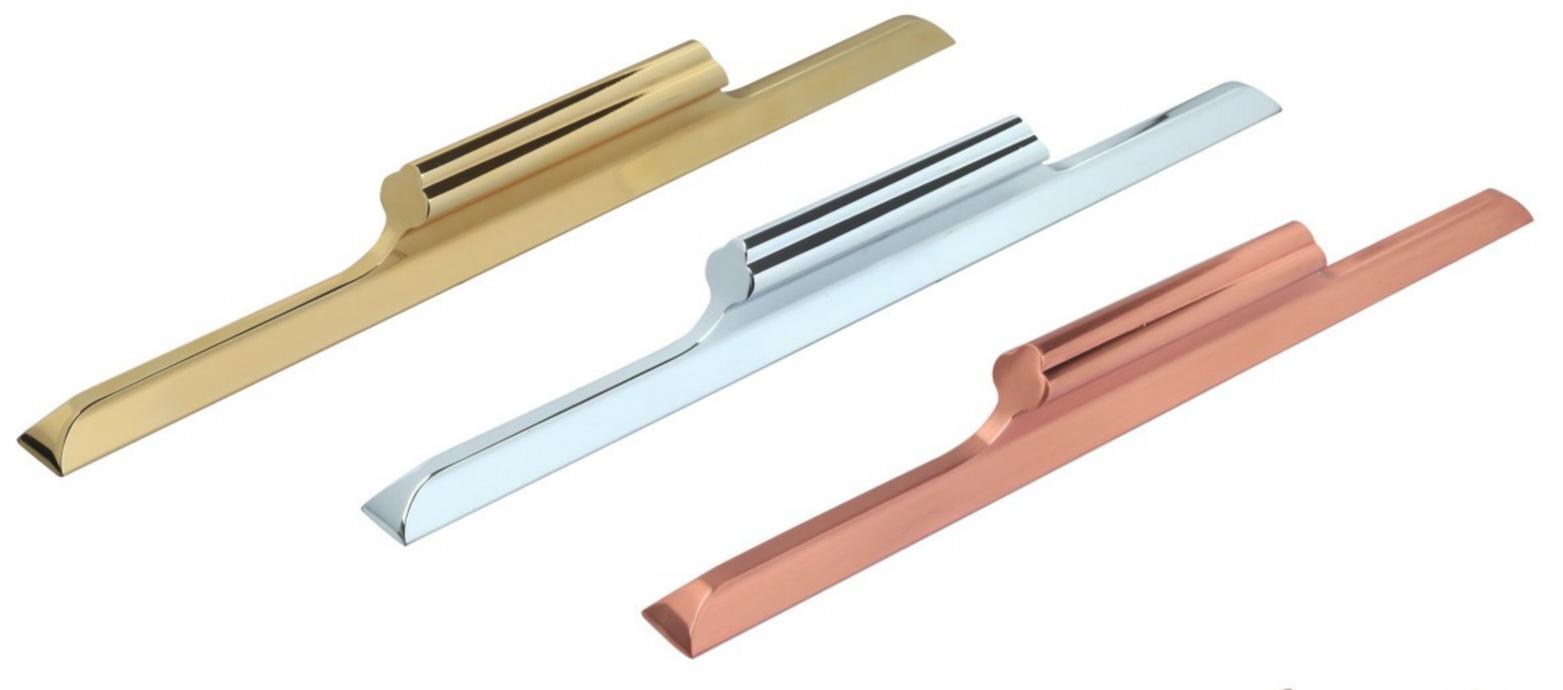

# 512 Trend

Aluminium Handle Series





160 mm, 224 mm Knob



Chrome, Antique Gold, Painted



50 Pieces



# 1054 Roll











# 1052 Titan











Ø 16 - 22 - 30 mm





**Button Knobs** 



12 Ø | 16 Ø 22 Ø | 30 Ø

Chrome, Antique Gold, Painted





# 1058 Roller

Special Handles













# 777 Furniture





Special Handles





Special Handle Series



Gold, Painted



Special Handle Series



350 mm - 600 mm





Chrome, Gold Inox, Painted 50 Pieces



Special Handle Series





Special Handle Series





192 mm - 600 mm

Chrome, Inox Gold, Painted





Special Handle Series



300 mm - 600 mm

Chrome, Inox Gold, Painted

50 Pieces













Special Handle Series





Chrome, Inox

50 Pieces

256 mm - 512 mm Chrome, Inox Gold, Painted

7202

Special Handle Series



256 mm - 512 mm

Chrome, Inox

Chrome, Inox Gold, Painted



50 Pieces



Special Handle Series





Special Handle Series



160 mm 500 mm

8

50 Pieces

160 mm - 500 mm Chrome, Inox Gold, Painted







128 mm - 160 mm 224 mm

50 Pieces

Chrome, Inox Gold, Painted

# 443







Berfino Mobilya Aksesuarları İth. İhr. San. Tic. Ltd. Şti.

## **Head Office**

Atatürk Oto San. Sitesi Ünal İş Merkezi 1. Kat No:44 İkitelli OSB./ İstanbul Tel : +90 212 549 30 71 | +90 212 549 01 41

berfino@berfino.com | www.berfino.com