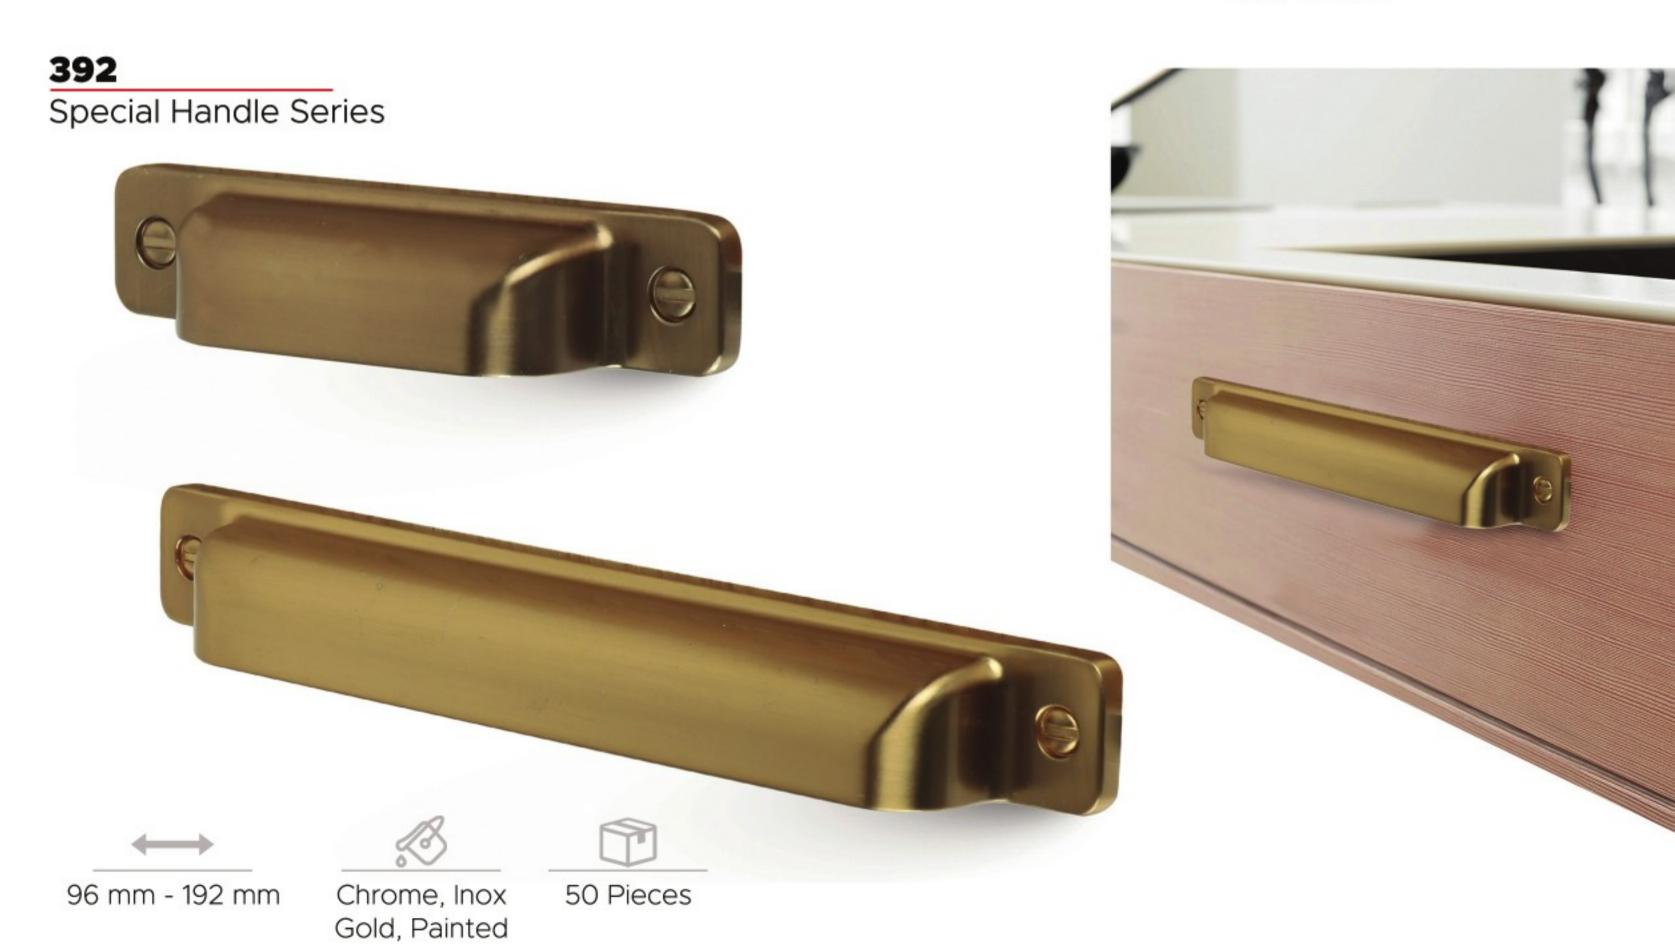

Special Handle Series

192 mm - 600 mm

Chrome, Inox Gold, Painted

Special Handle Series

300 mm - 600 mm

Chrome, Inox Gold, Painted

50 Pieces

Special Handle Series

Chrome, Inox

50 Pieces

256 mm - 512 mm Chrome, Inox Gold, Painted

7202

Special Handle Series

256 mm - 512 mm

Chrome, Inox

Chrome, Inox Gold, Painted

50 Pieces

Special Handle Series

Special Handle Series

160 mm 500 mm

8

50 Pieces

160 mm - 500 mm Chrome, Inox Gold, Painted

128 mm - 160 mm 224 mm

50 Pieces

Chrome, Inox Gold, Painted