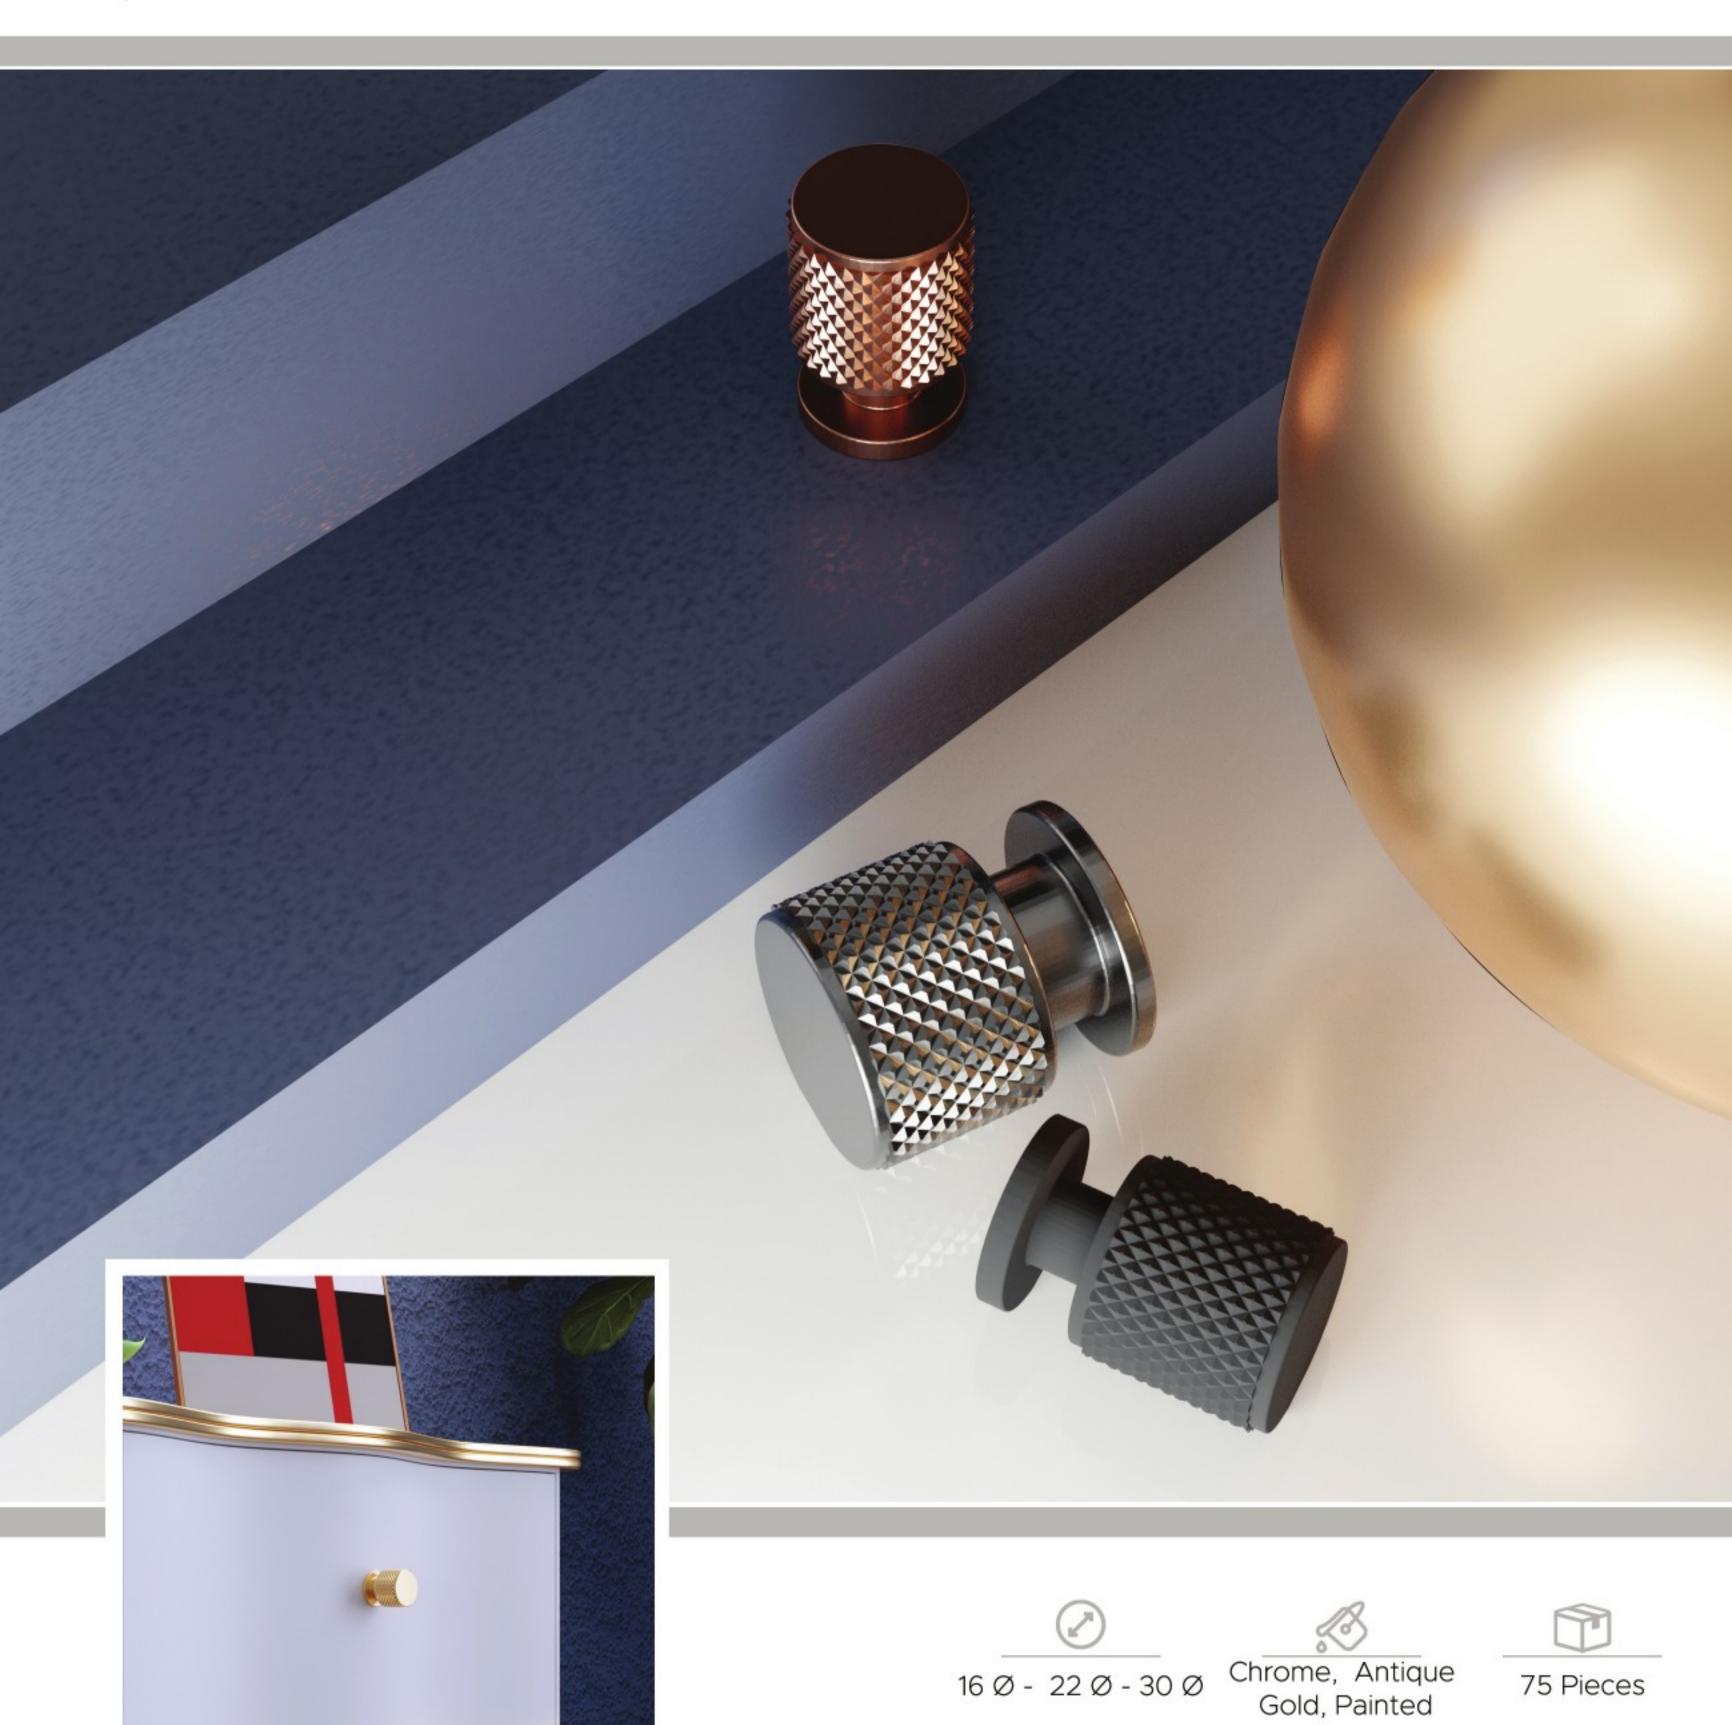

# 1052 Titan

Ø 16 - 22 - 30 mm

**Button Knobs** 

12 Ø | 16 Ø 22 Ø | 30 Ø

Chrome, Antique Gold, Painted