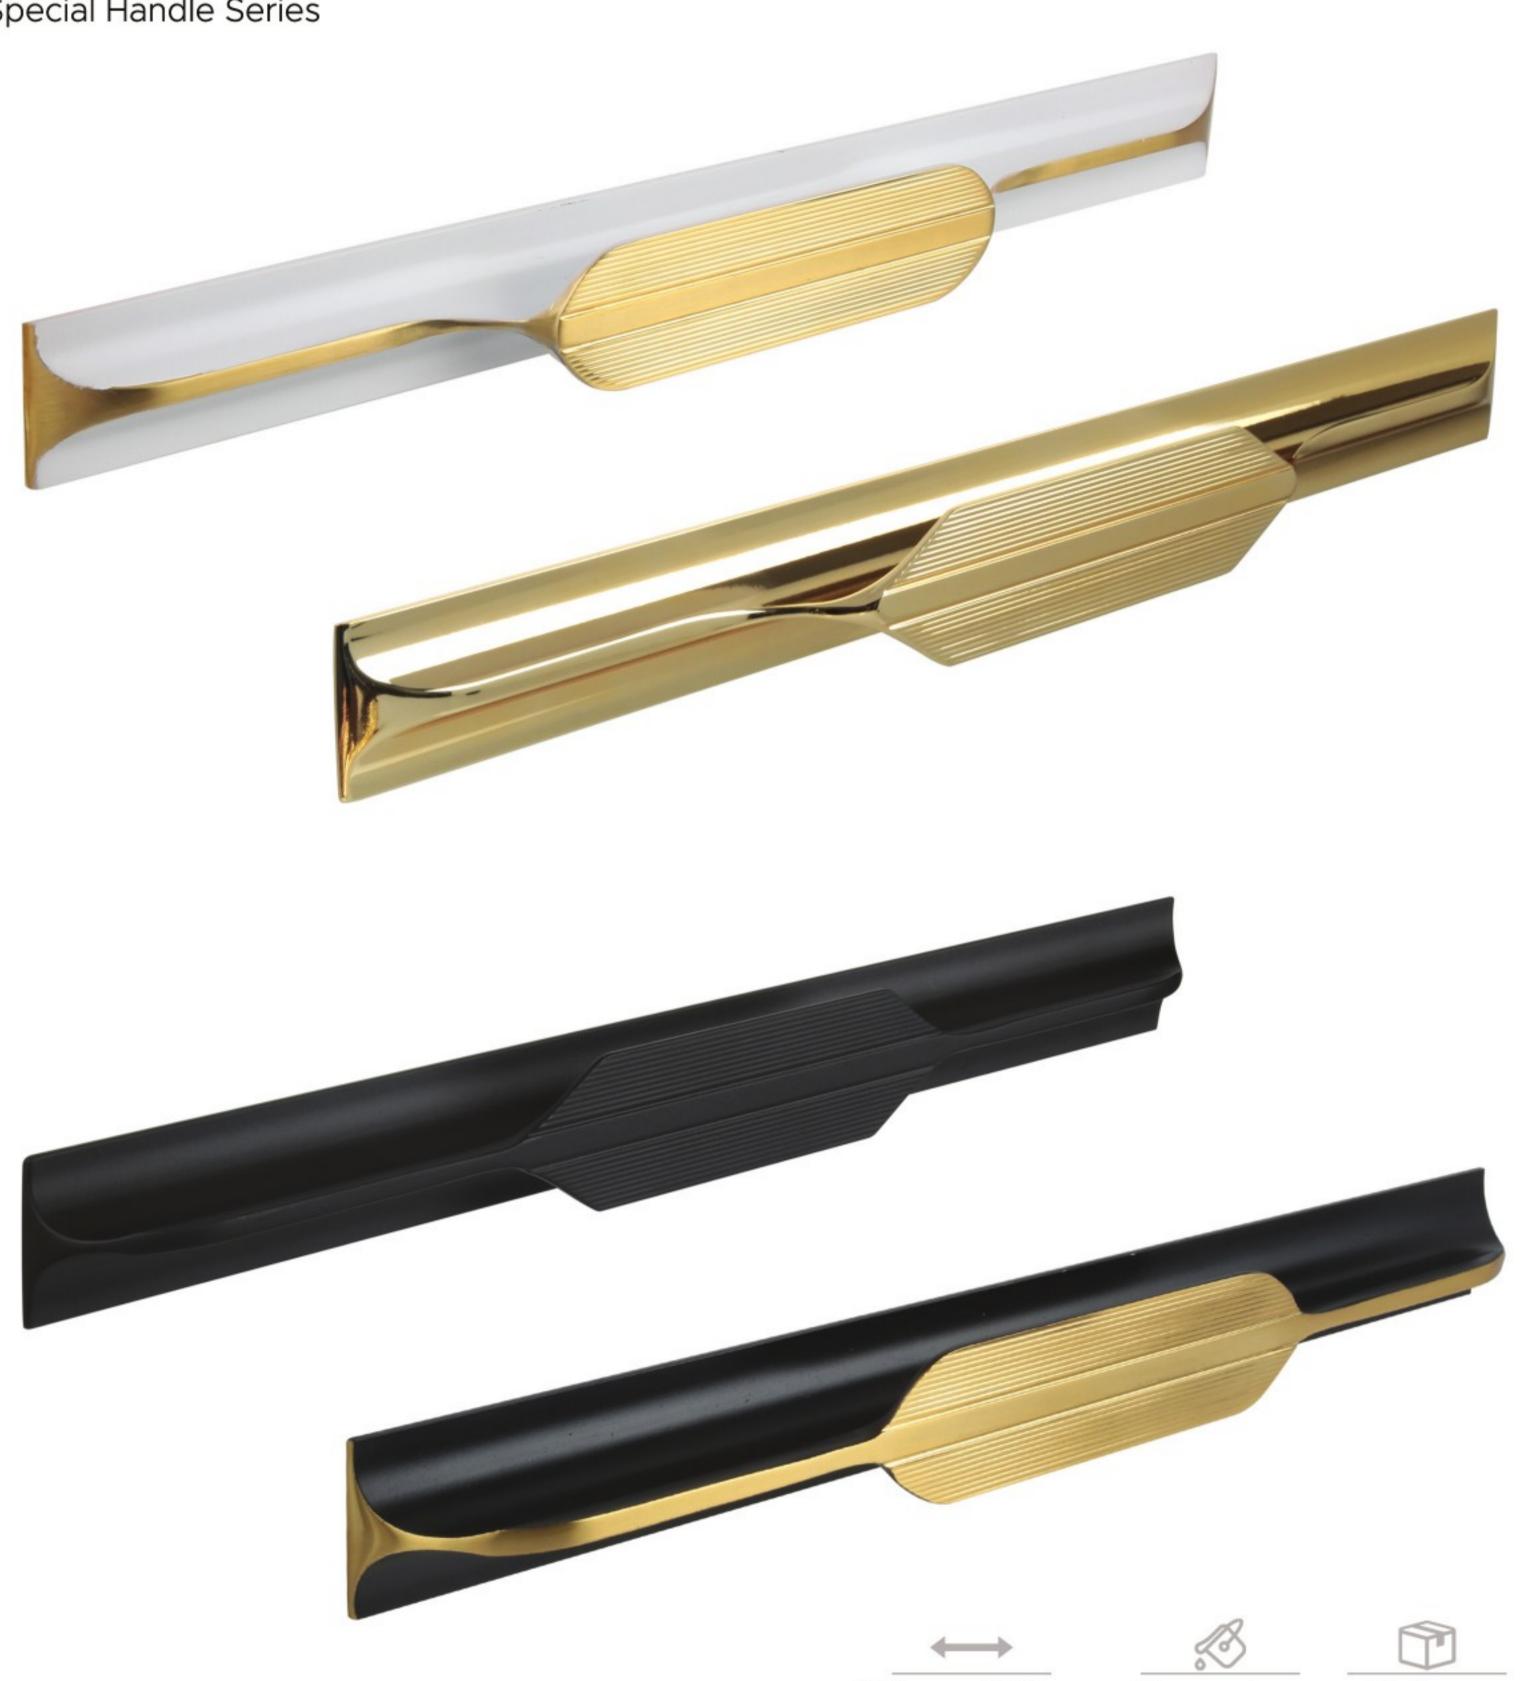

# 777 Furniture

Special Handles

Special Handle Series

Gold, Painted

Special Handle Series

350 mm - 600 mm

Chrome, Gold Inox, Painted 50 Pieces

Special Handle Series

Special Handle Series

192 mm - 600 mm

Chrome, Inox Gold, Painted

Special Handle Series

300 mm - 600 mm

Chrome, Inox Gold, Painted

50 Pieces

Special Handle Series