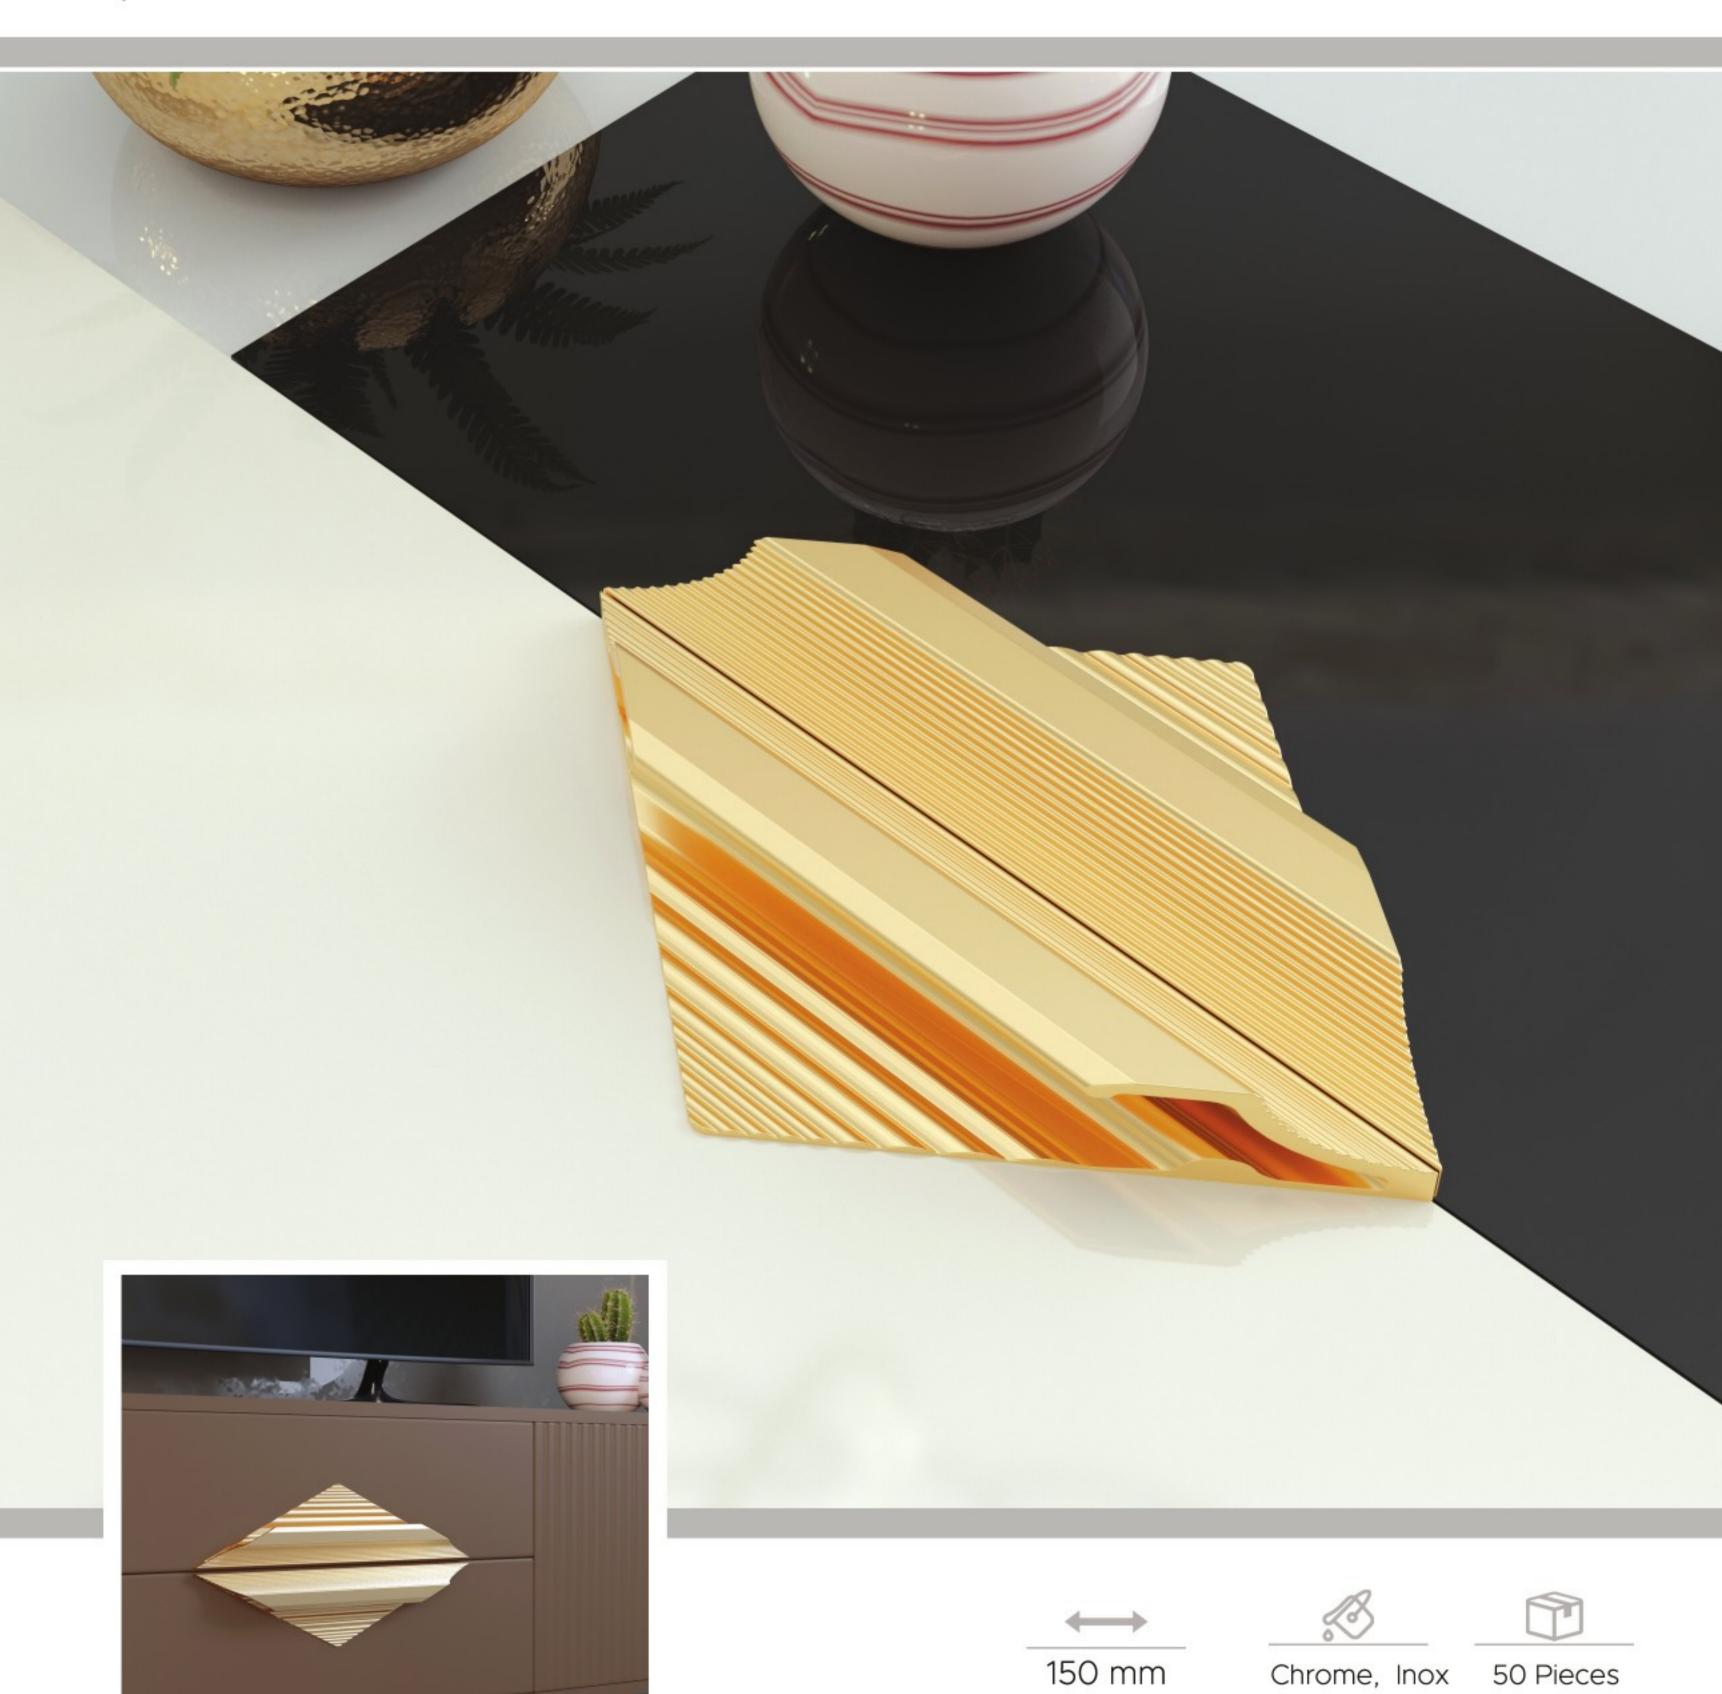

# 777 Furniture

Special Handles

Special Handle Series

Gold, Painted

Special Handle Series

350 mm - 600 mm

Chrome, Gold Inox, Painted 50 Pieces

Special Handle Series

Special Handle Series

192 mm - 600 mm

Chrome, Inox Gold, Painted

Special Handle Series

300 mm - 600 mm

Chrome, Inox Gold, Painted

50 Pieces

Special Handle Series