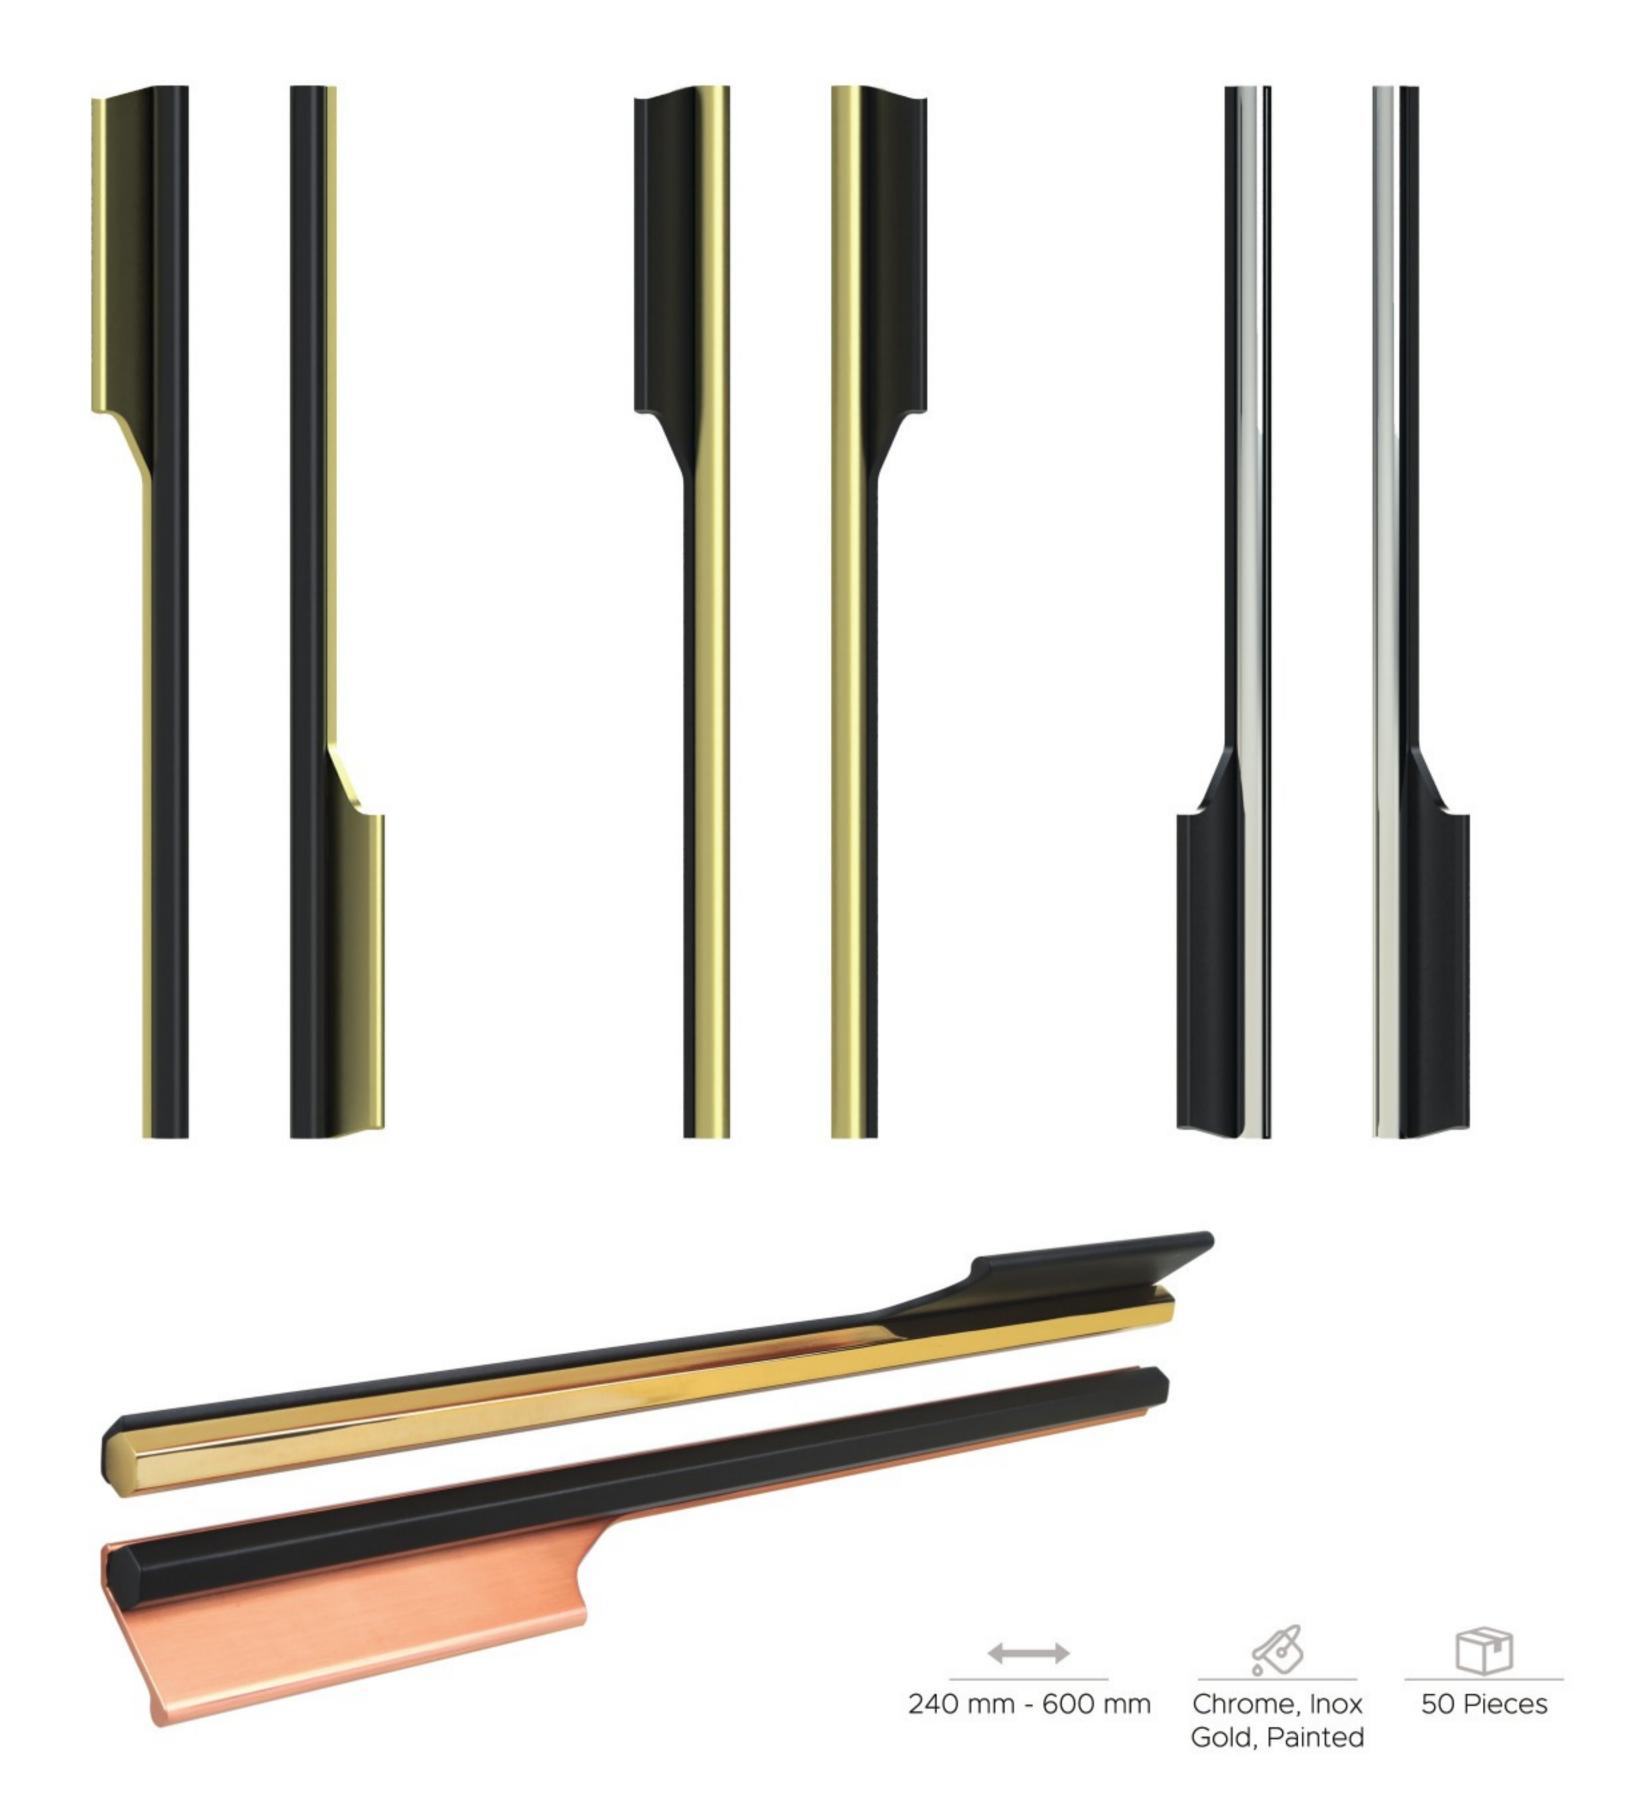

Special Handle Series

192 mm - 600 mm

Chrome, Inox Gold, Painted

Special Handle Series

300 mm - 600 mm

Chrome, Inox Gold, Painted

50 Pieces

Special Handle Series