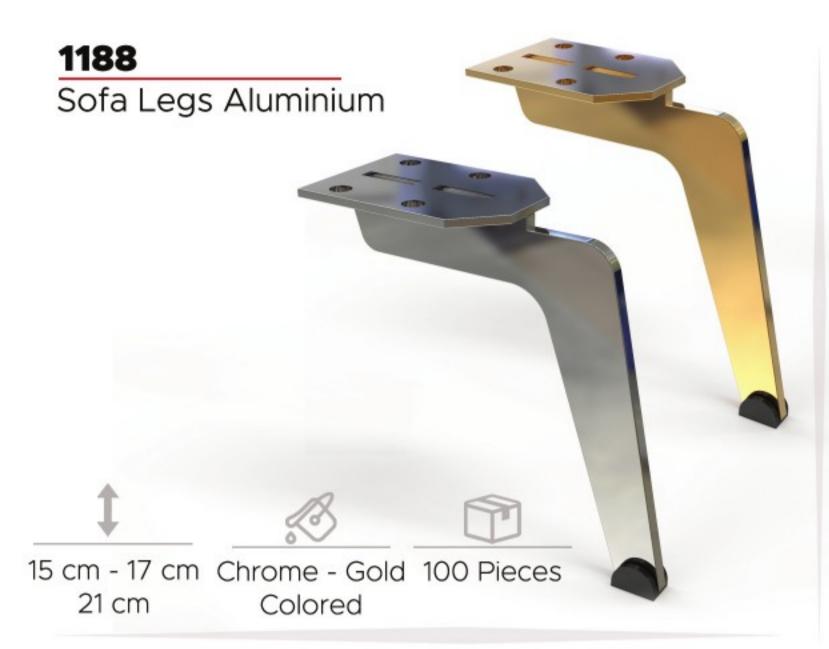

# Berfino<sup>®</sup> We handle it...



### MODERN

## SOFA LEGS

#### ALUMINIUM

Modern furniture is increasingly becoming the main part of fashion home style, and more and more metal sofa legs suppliers will appear.

We believe Berfino will be your best choice.





1176 Sofa Legs Aluminium



210 mm

Chrome, Gold M.Black

200 Pieces



Sofa Legs Aluminium



200 Pieces

1178 Sofa Legs Aluminium















210 mm

Chrome, Gold M.Black

200 Pieces

Sofa Legs Aluminium











1180

1181

Sofa Legs Aluminium











1182

Sofa Legs Aluminium





# 1 210 mm











































#### Berfino Mobilya Aksesuarları İth. İhr. San. Tic. Ltd. Şti.

#### **Head Office**

Atatürk Oto San. Sitesi Ünal İş Merkezi 1. Kat No:44 İkitelli OSB./ İstanbul Tel : +90 212 549 30 71 | +90 212 549 01 41

berfino@berfino.com | www.berfino.com





the potential