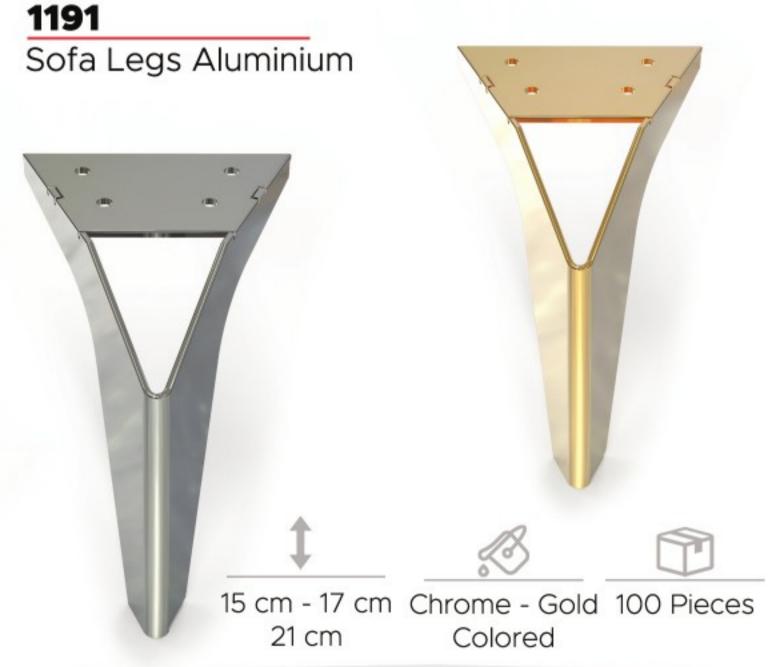

200 Pieces

Sofa Legs Aluminium

1180

1181

Sofa Legs Aluminium

1182

Sofa Legs Aluminium