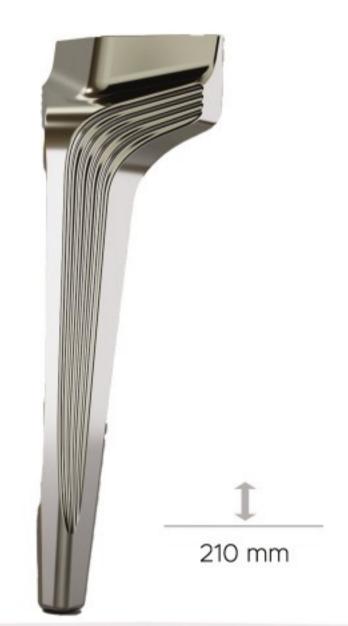

#### ALUMINIUM

Modern furniture is increasingly becoming the main part of fashion home style, and more and more metal sofa legs suppliers will appear.

We believe Berfino will be your best choice.

1176 Sofa Legs Aluminium

210 mm

Chrome, Gold M.Black

200 Pieces

Sofa Legs Aluminium

200 Pieces

1178 Sofa Legs Aluminium

210 mm

Chrome, Gold M.Black