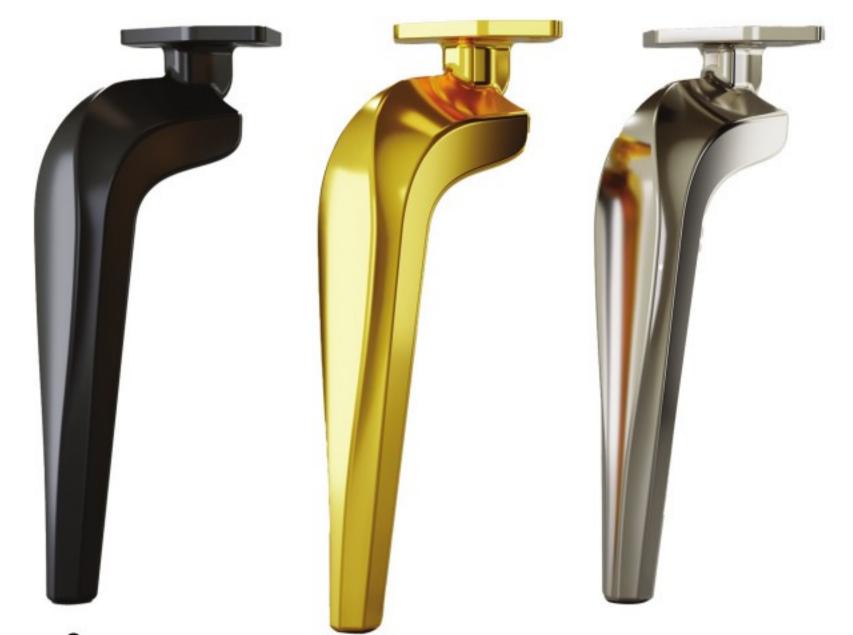

#### ALUMINIUM

Modern furniture is increasingly becoming the main part of fashion home style, and more and more metal sofa legs suppliers will appear.

We believe Berfino will be your best choice.

1176 Sofa Legs Aluminium

210 mm

Chrome, Gold M.Black

200 Pieces

Sofa Legs Aluminium

200 Pieces

1178 Sofa Legs Aluminium

210 mm

Chrome, Gold M.Black