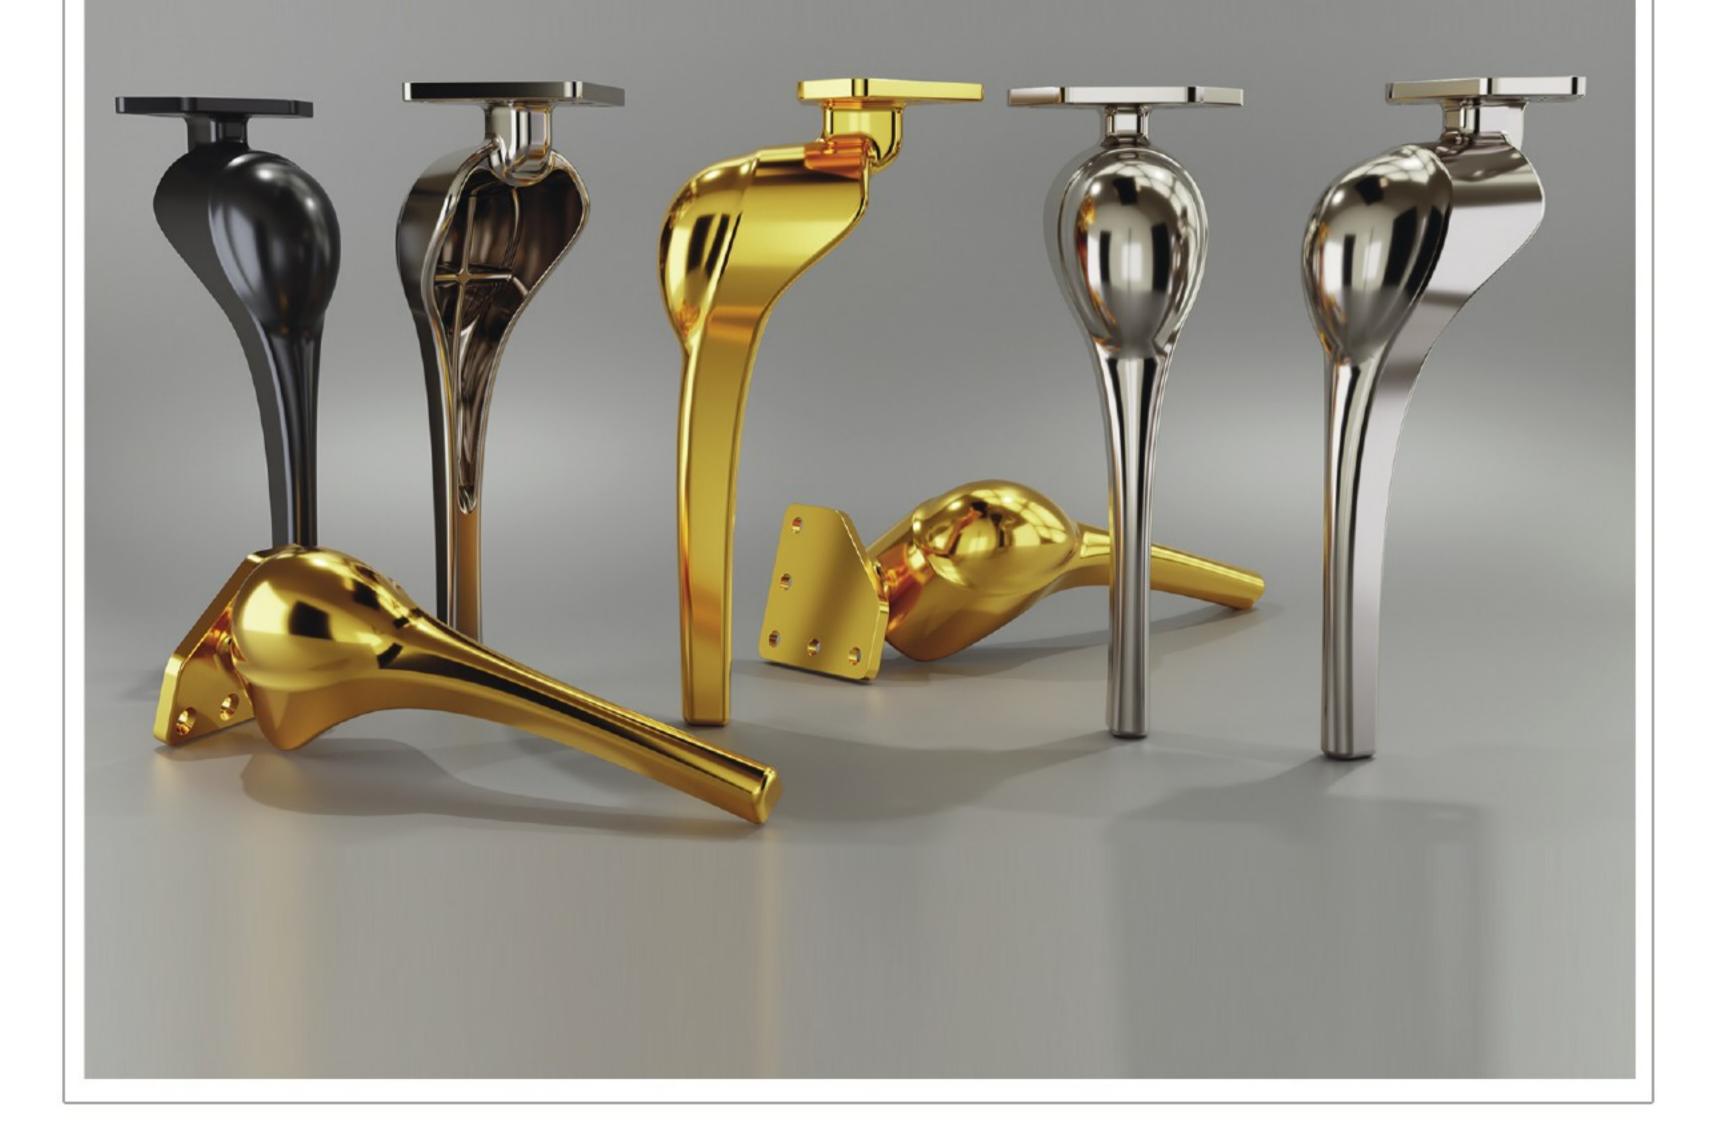

#### ALUMINIUM

Modern furniture is increasingly becoming the main part of fashion home style, and more and more metal sofa legs suppliers will appear.

We believe Berfino will be your best choice.

1176 Sofa Legs Aluminium

210 mm

Chrome, Gold M.Black

200 Pieces

Sofa Legs Aluminium

200 Pieces

1178 Sofa Legs Aluminium

210 mm

Chrome, Gold M.Black

200 Pieces

Sofa Legs Aluminium

1180

1181

Sofa Legs Aluminium

1182

Sofa Legs Aluminium