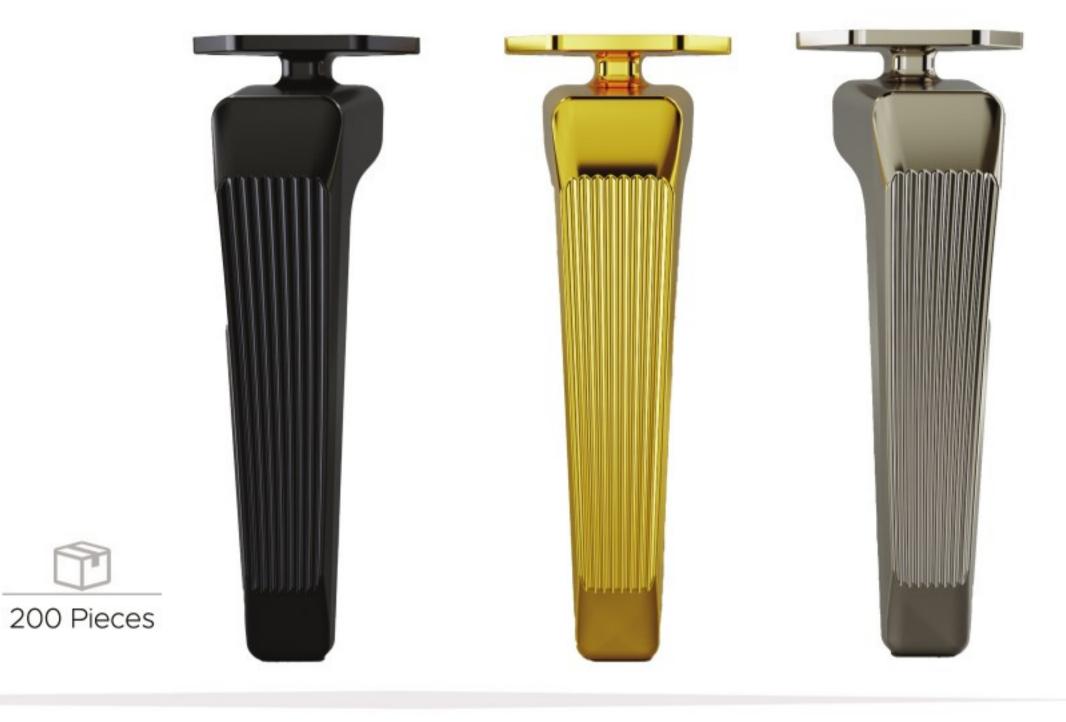

200 Pieces

Sofa Legs Aluminium

1180

1181

Sofa Legs Aluminium

1182

Sofa Legs Aluminium

# 1 210 mm