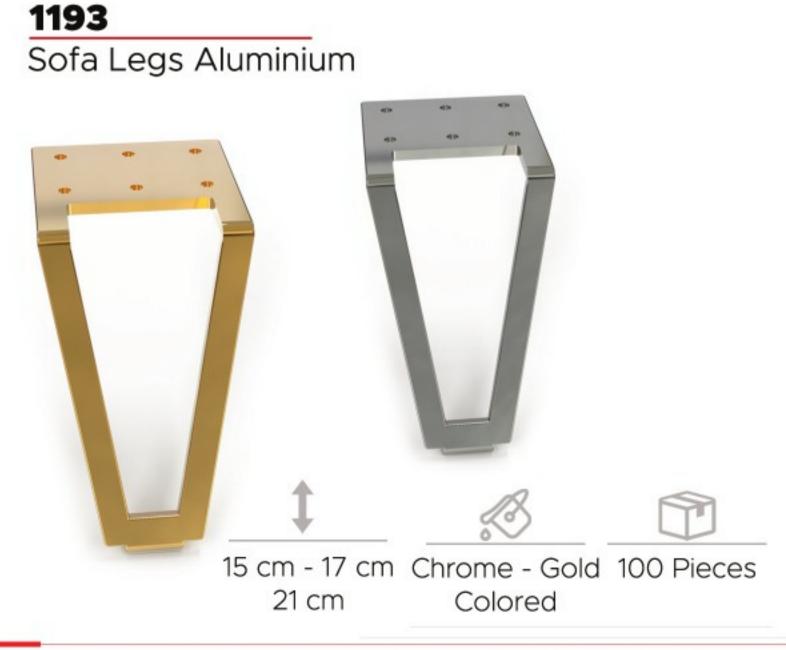

200 Pieces

Sofa Legs Aluminium

1180

1181

Sofa Legs Aluminium

1182

Sofa Legs Aluminium