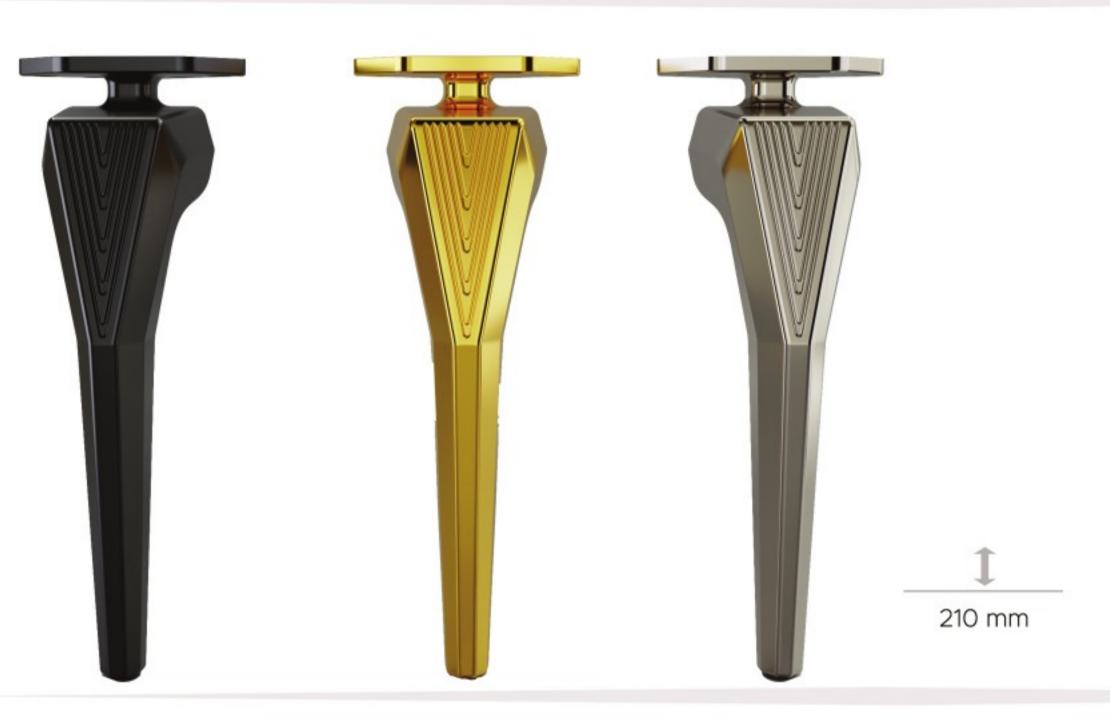

210 mm

Chrome, Gold M.Black

200 Pieces

Sofa Legs Aluminium

200 Pieces

1178 Sofa Legs Aluminium

210 mm

Chrome, Gold M.Black

# 1 210 mm