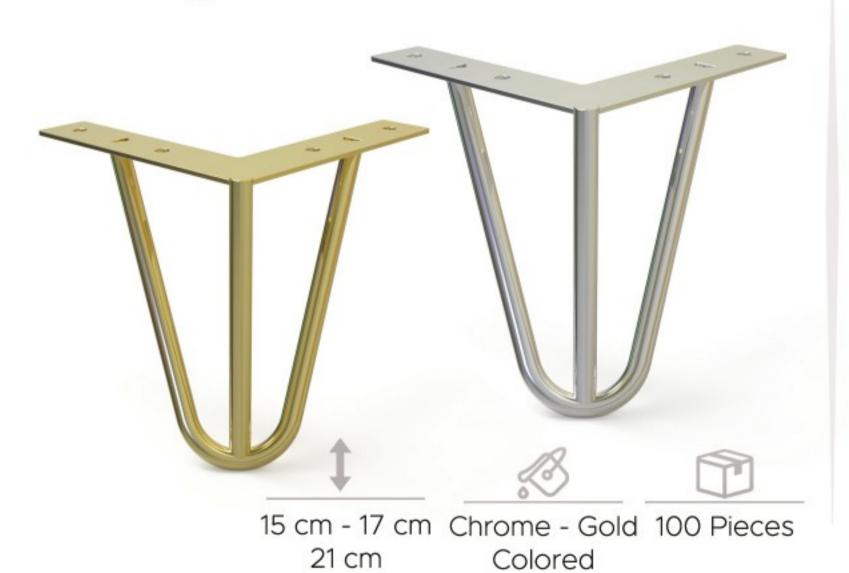

# Berfino<sup>®</sup> We handle it...



### MODERN

## SOFA LEGS

#### ALUMINIUM

Modern furniture is increasingly becoming the main part of fashion home style, and more and more metal sofa legs suppliers will appear.

We believe Berfino will be your best choice.





1176 Sofa Legs Aluminium



210 mm

Chrome, Gold M.Black

200 Pieces



Sofa Legs Aluminium



200 Pieces

1178 Sofa Legs Aluminium















210 mm

Chrome, Gold M.Black

200 Pieces

Sofa Legs Aluminium











1180

1181

Sofa Legs Aluminium











1182

Sofa Legs Aluminium





# 1 210 mm











































#### Berfino Mobilya Aksesuarları İth. İhr. San. Tic. Ltd. Şti.

#### **Head Office**

Atatürk Oto San. Sitesi Ünal İş Merkezi 1. Kat No:44 İkitelli OSB./ İstanbul Tel : +90 212 549 30 71 | +90 212 549 01 41

berfino@berfino.com | www.berfino.com





the potential