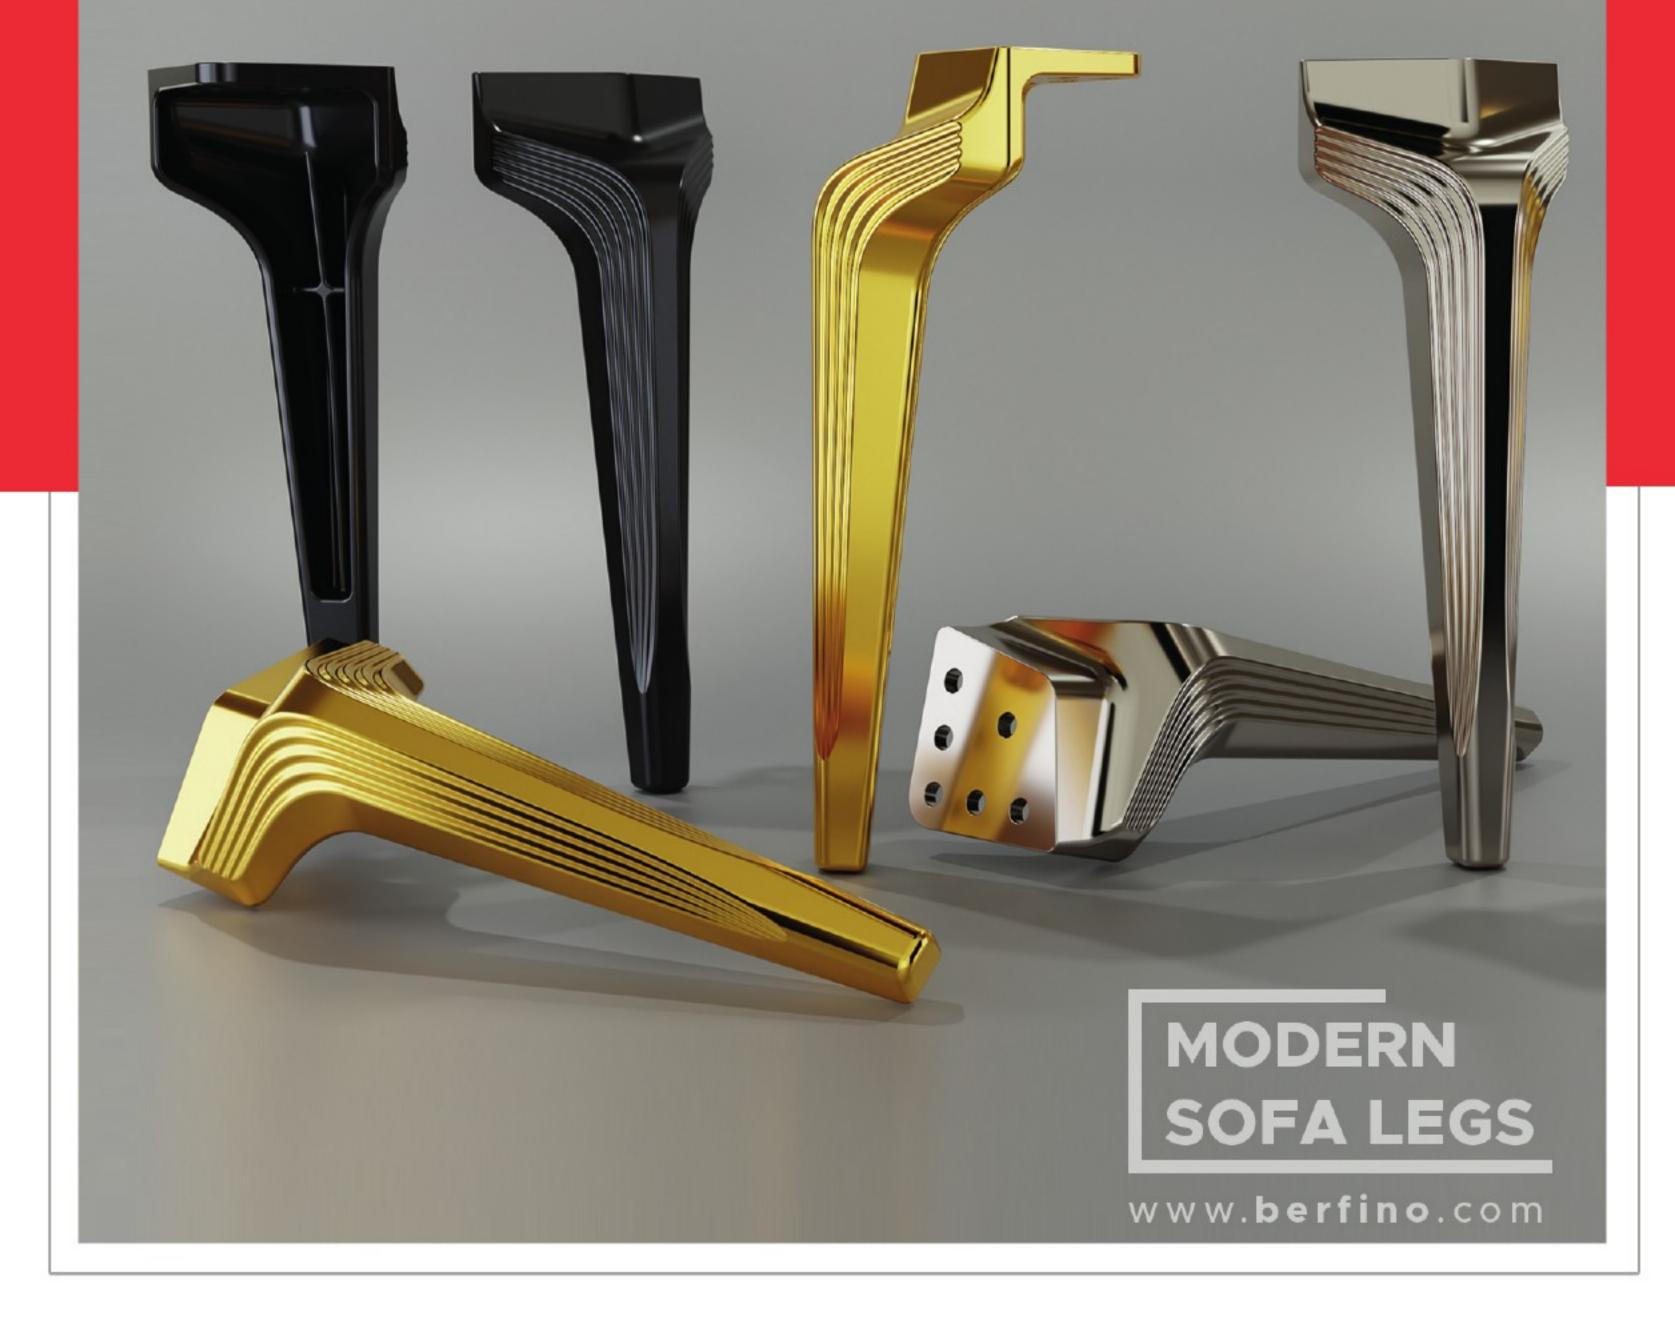

### MODERN

## SOFA LEGS

#### ALUMINIUM

Modern furniture is increasingly becoming the main part of fashion home style, and more and more metal sofa legs suppliers will appear.

We believe Berfino will be your best choice.

1176 Sofa Legs Aluminium