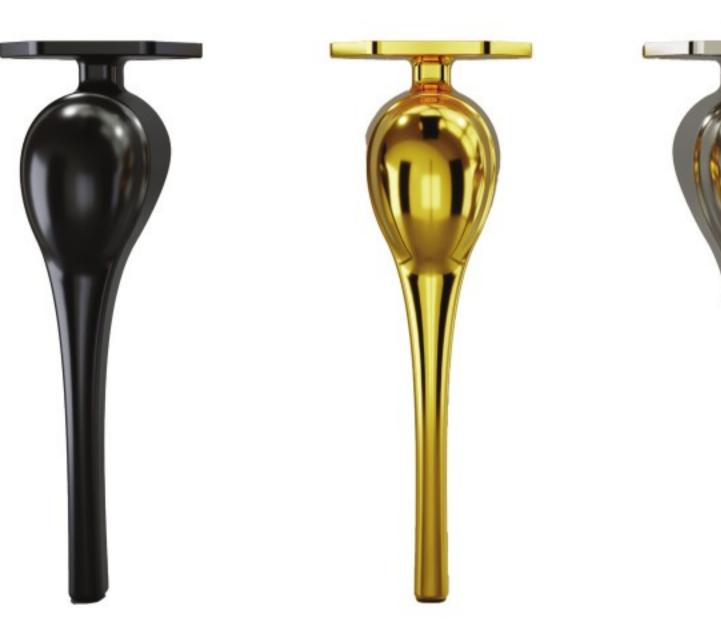

#### ALUMINIUM

Modern furniture is increasingly becoming the main part of fashion home style, and more and more metal sofa legs suppliers will appear.

We believe Berfino will be your best choice.

1176 Sofa Legs Aluminium

210 mm

Chrome, Gold M.Black

200 Pieces

Sofa Legs Aluminium

200 Pieces

1178 Sofa Legs Aluminium

210 mm

Chrome, Gold M.Black