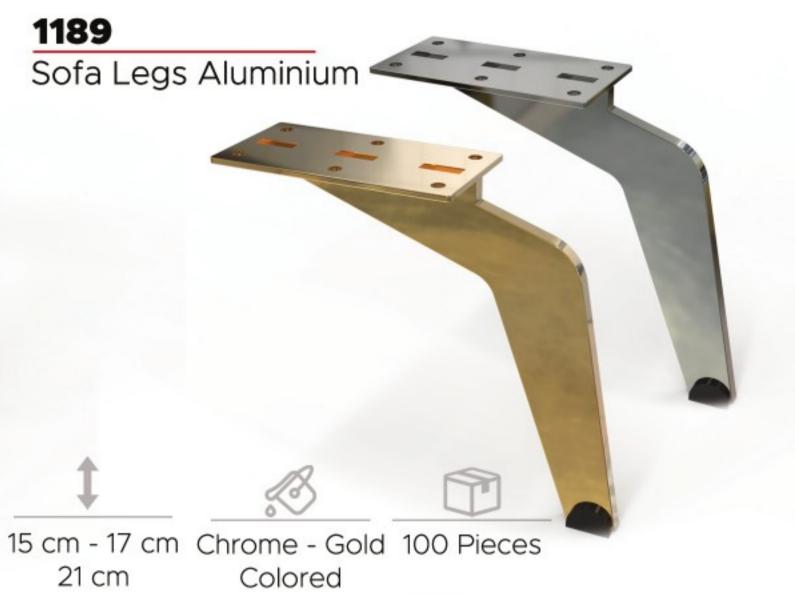

# Berfino<sup>®</sup> We handle it...



### MODERN

## SOFA LEGS

#### ALUMINIUM

Modern furniture is increasingly becoming the main part of fashion home style, and more and more metal sofa legs suppliers will appear.

We believe Berfino will be your best choice.





1176 Sofa Legs Aluminium



210 mm

Chrome, Gold M.Black

200 Pieces



Sofa Legs Aluminium



200 Pieces

1178 Sofa Legs Aluminium















210 mm

Chrome, Gold M.Black

200 Pieces

Sofa Legs Aluminium











1180

1181

Sofa Legs Aluminium











1182

Sofa Legs Aluminium





# 1 210 mm











































#### Berfino Mobilya Aksesuarları İth. İhr. San. Tic. Ltd. Şti.

#### **Head Office**

Atatürk Oto San. Sitesi Ünal İş Merkezi 1. Kat No:44 İkitelli OSB./ İstanbul Tel : +90 212 549 30 71 | +90 212 549 01 41

berfino@berfino.com | www.berfino.com





the potential