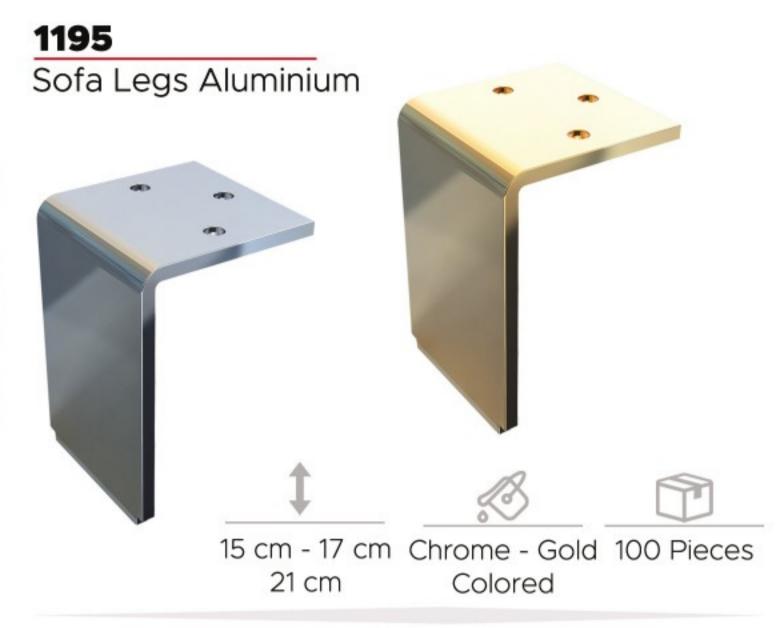

# Berfino<sup>®</sup> We handle it...



### MODERN

## SOFA LEGS

#### ALUMINIUM

Modern furniture is increasingly becoming the main part of fashion home style, and more and more metal sofa legs suppliers will appear.

We believe Berfino will be your best choice.





1176 Sofa Legs Aluminium



210 mm

Chrome, Gold M.Black

200 Pieces



Sofa Legs Aluminium



200 Pieces

1178 Sofa Legs Aluminium















210 mm

Chrome, Gold M.Black

200 Pieces

Sofa Legs Aluminium











1180

1181

Sofa Legs Aluminium











1182

Sofa Legs Aluminium





# 1 210 mm











































#### Berfino Mobilya Aksesuarları İth. İhr. San. Tic. Ltd. Şti.

#### **Head Office**

Atatürk Oto San. Sitesi Ünal İş Merkezi 1. Kat No:44 İkitelli OSB./ İstanbul Tel : +90 212 549 30 71 | +90 212 549 01 41

berfino@berfino.com | www.berfino.com





the potential