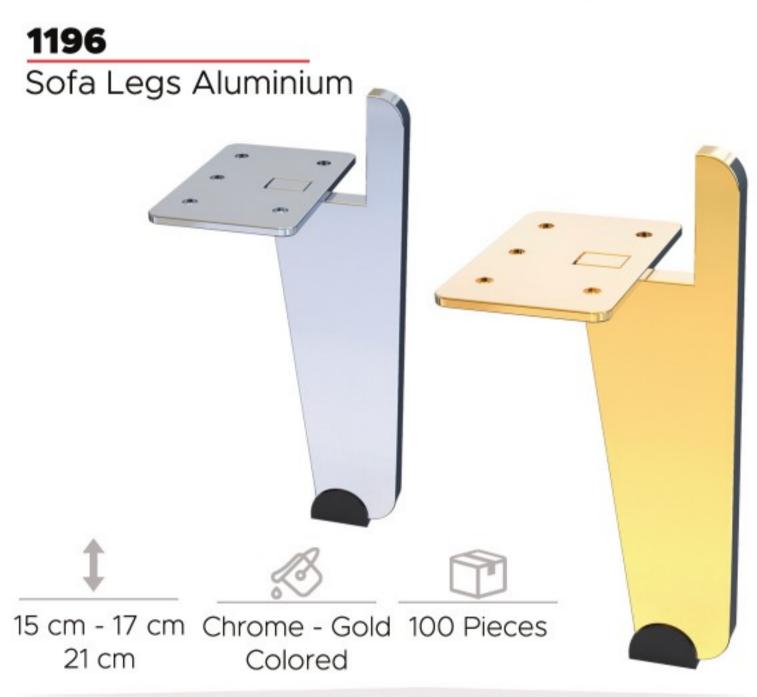

# Berfino<sup>®</sup> We handle it...



### MODERN

## SOFA LEGS

#### ALUMINIUM

Modern furniture is increasingly becoming the main part of fashion home style, and more and more metal sofa legs suppliers will appear.

We believe Berfino will be your best choice.





1176 Sofa Legs Aluminium



210 mm

Chrome, Gold M.Black

200 Pieces



Sofa Legs Aluminium



200 Pieces

1178 Sofa Legs Aluminium















210 mm

Chrome, Gold M.Black

200 Pieces

Sofa Legs Aluminium











1180

1181

Sofa Legs Aluminium











1182

Sofa Legs Aluminium





# 1 210 mm











































#### Berfino Mobilya Aksesuarları İth. İhr. San. Tic. Ltd. Şti.

#### **Head Office**

Atatürk Oto San. Sitesi Ünal İş Merkezi 1. Kat No:44 İkitelli OSB./ İstanbul Tel : +90 212 549 30 71 | +90 212 549 01 41

berfino@berfino.com | www.berfino.com





the potential