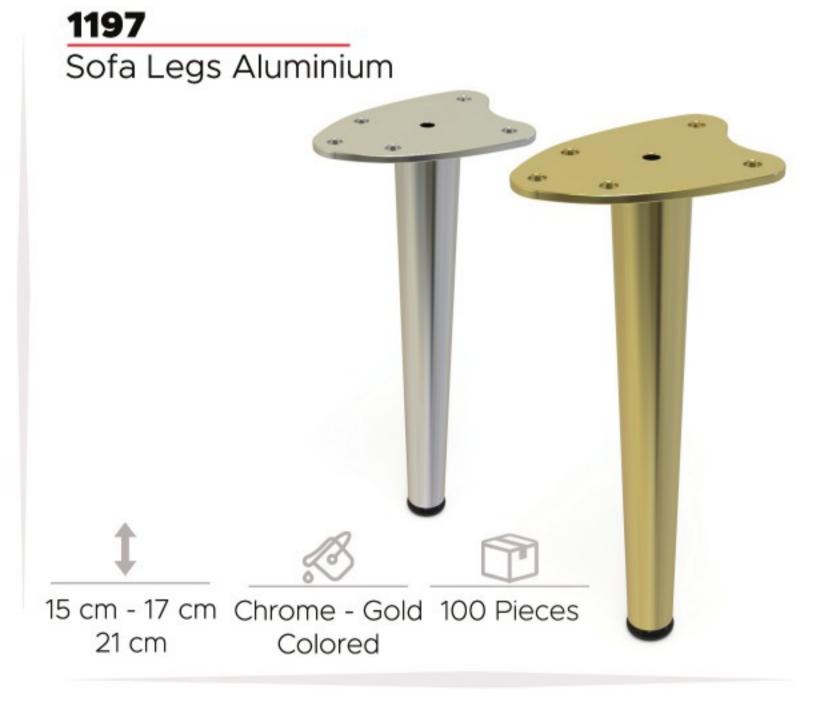

# Berfino<sup>®</sup> We handle it...



### MODERN

## SOFA LEGS

#### ALUMINIUM

Modern furniture is increasingly becoming the main part of fashion home style, and more and more metal sofa legs suppliers will appear.

We believe Berfino will be your best choice.





1176 Sofa Legs Aluminium



210 mm

Chrome, Gold M.Black

200 Pieces



Sofa Legs Aluminium



200 Pieces

1178 Sofa Legs Aluminium















210 mm

Chrome, Gold M.Black

200 Pieces

Sofa Legs Aluminium











1180

1181

Sofa Legs Aluminium











1182

Sofa Legs Aluminium





# 1 210 mm











































#### Berfino Mobilya Aksesuarları İth. İhr. San. Tic. Ltd. Şti.

#### **Head Office**

Atatürk Oto San. Sitesi Ünal İş Merkezi 1. Kat No:44 İkitelli OSB./ İstanbul Tel : +90 212 549 30 71 | +90 212 549 01 41

berfino@berfino.com | www.berfino.com





the potential