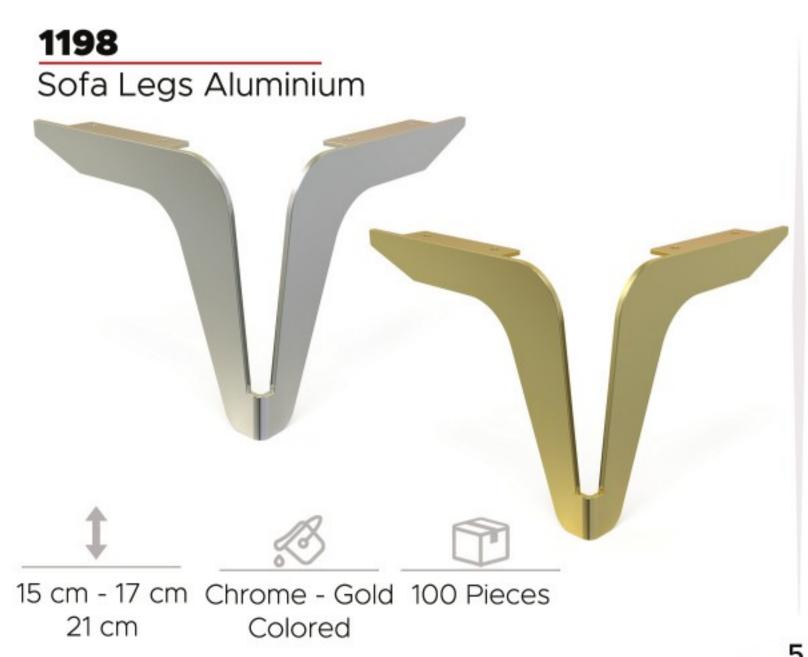

# Berfino<sup>®</sup> We handle it...



### MODERN

## SOFA LEGS

#### ALUMINIUM

Modern furniture is increasingly becoming the main part of fashion home style, and more and more metal sofa legs suppliers will appear.

We believe Berfino will be your best choice.





1176 Sofa Legs Aluminium



210 mm

Chrome, Gold M.Black

200 Pieces



Sofa Legs Aluminium



200 Pieces

1178 Sofa Legs Aluminium















210 mm

Chrome, Gold M.Black

200 Pieces

Sofa Legs Aluminium











1180

1181

Sofa Legs Aluminium











1182

Sofa Legs Aluminium





# 1 210 mm











































#### Berfino Mobilya Aksesuarları İth. İhr. San. Tic. Ltd. Şti.

#### **Head Office**

Atatürk Oto San. Sitesi Ünal İş Merkezi 1. Kat No:44 İkitelli OSB./ İstanbul Tel : +90 212 549 30 71 | +90 212 549 01 41

berfino@berfino.com | www.berfino.com





the potential