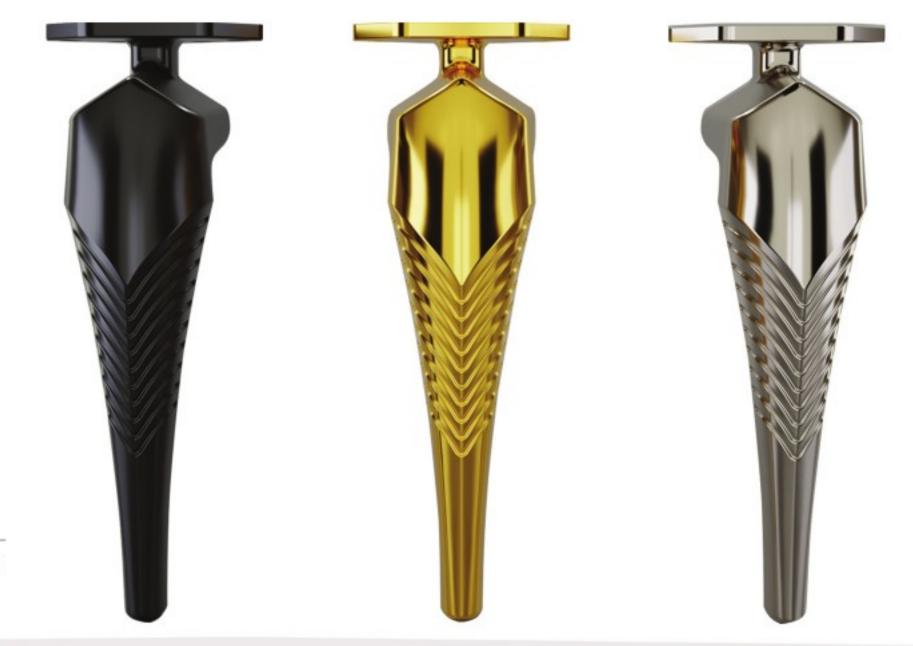

210 mm

Chrome, Gold M.Black

200 Pieces

Sofa Legs Aluminium

200 Pieces

1178 Sofa Legs Aluminium

210 mm

Chrome, Gold M.Black

200 Pieces

Sofa Legs Aluminium

1180

1181

Sofa Legs Aluminium

1182

Sofa Legs Aluminium